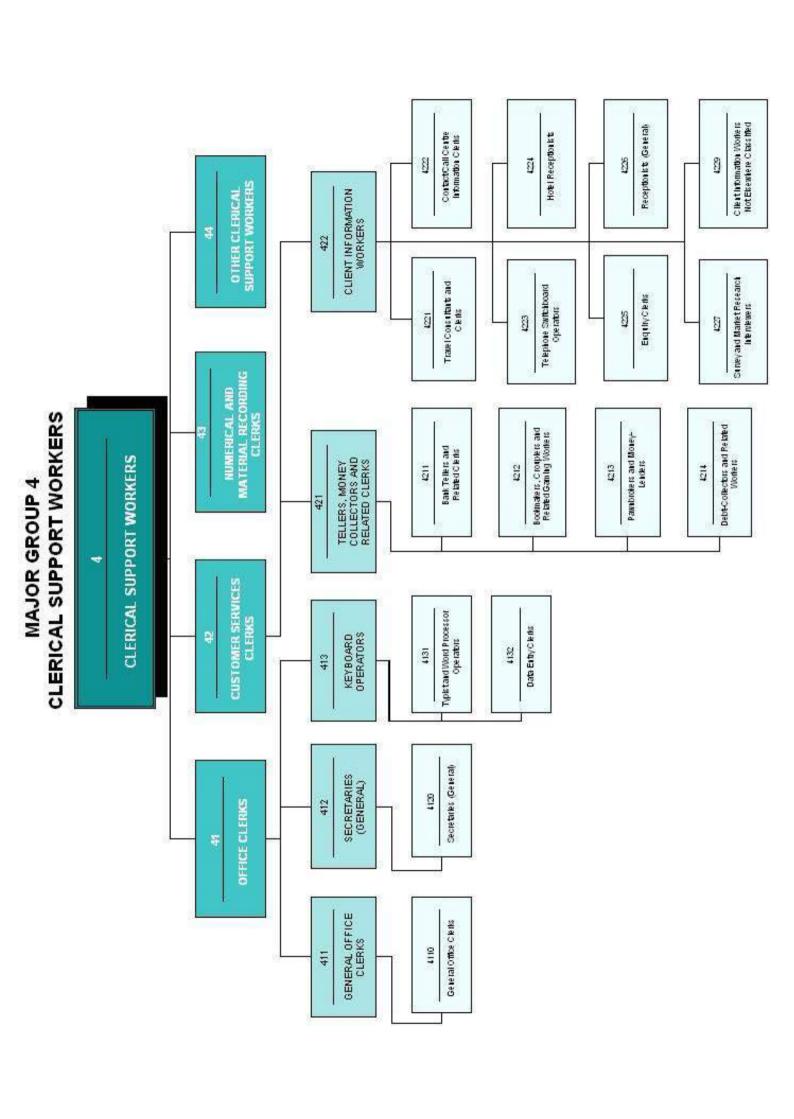

| 3435    | Other Artistic and Cultural Associate Professionals                |
|---------|--------------------------------------------------------------------|
| 35      | INFORMATION AND COMMUNICATIONS TECHNICIANS                         |
| 351     | INFORMATION AND COMMUNICATIONS TECHNOLOGY                          |
|         | OPERATIONS AND USER SUPPORT TECHNICIANS                            |
| 3511    | Information and Communications Technology Operations Technicians   |
| 3512    | Information and Communications Technology User Support Technicians |
| 3513    | Computer Network and Systems Technicians                           |
| 3514    | Web Technicians                                                    |
| 352     | TELECOMMUNICATIONS AND BROADCASTING TECHNICIANS                    |
| 3521    | Broadcasting and Audio-Visual Technicians                          |
| 3522    | Telecommunications Engineering Technicians                         |
| MAJOR G | ROUP 4                                                             |
| CLERICA | L SUPPORT WORKERS                                                  |
| 41      | OFFICE CLERKS                                                      |
| 411     | GENERAL OFFICE CLERKS                                              |
| 4110    | General Office Clerks                                              |
| 412     | SECRETARIES (GENERAL)                                              |
| 4120    | Secretaries (General)                                              |
| 413     | KEYBOARD OPERATORS                                                 |
| 4131    | Typist and Word Processor Operators                                |
| 4132    | Data Entry Clerks                                                  |
| 42      | CUSTOMER SERVICES CLERKS                                           |
| 421     | TELLERS, MONEY COLLECTORS AND RELATED CLERKS                       |
| 4211    | Bank Tellers and Related Clerks                                    |
| 4212    | Bookmakers, Croupiers and Related Gaming Workers                   |
| 4213    | Pawnbrokers and Money-Lenders                                      |
| 4214    | Debt-Collectors and Related Workers                                |
| 422     | CLIENT INFORMATION WORKERS                                         |
| 4221    | Travel Consultants and Clerks                                      |
| 4222    | Contact/Call Centre Information Clerks                             |
| 4223    | Telephone Switchboard Operators                                    |
| 4224    | Hotel Receptionists                                                |
| 4225    | Enquiry Clerks                                                     |
| 4226    | Receptionist (General)                                             |

| 4227        | Survey and Market Research Interviewers             |
|-------------|-----------------------------------------------------|
| 4229        | Client Information Workers Not Elsewhere Classified |
|             |                                                     |
| 43          | NUMERICAL AND MATERIAL RECORDING CLERKS             |
| 431         | NUMERICAL CLERKS                                    |
|             |                                                     |
| 4311        | Accounting and Bookkeeping Clerks                   |
| 4312        | Statistical, Finance and Insurance Clerks           |
| 4313        | Payroll Clerks                                      |
| 432         | MATERIAL - RECORDING AND TRANSPORTATION CLERKS      |
| 4321        | Stock Clerks                                        |
| 4322        | Production Clerks                                   |
| 4323        | Transportation Clerks                               |
| 44          | OTHER CLERICAL CURRORT WORKERS                      |
| 44          | OTHER CLERICAL SUPPORT WORKERS                      |
| 441         | OTHER CLERICAL SUPPORT WORKERS                      |
| 4411        | Library Clerks                                      |
| 4412        | Mail Carriers and Sorting Clerks                    |
| 4413        | Coding, Proof-Reading and Related Clerks            |
| 4414        | Scribes and Related Workers                         |
| 4415        | Filing and Copying Clerks                           |
| 4416        | Personnel Clerks                                    |
| 4419        | Clerical Support Workers Not Elsewhere Classified   |
|             |                                                     |
|             | ROUP 5                                              |
| SERVICE     | AND SALES WORKERS                                   |
| 51          | PERSONAL SERVICES WORKERS                           |
| 511         | TRAVEL ATTENDANTS, CONDUCTORS AND TRAVEL GUIDES     |
| 5111        | Travel Attendants and Travel Stewards               |
| 5112        | Transport Conductors                                |
| 5113        | Travel Guides                                       |
| <b>5</b> 40 |                                                     |
| 512         | COOKS                                               |
| 5120        | Cooks                                               |
| 513         | WAITERS AND BARTENDERS                              |
| 5131        | Waiters and Waitress                                |
| 5132        | Bartenders                                          |
| 514         | HAIRDRESSERS, BEAUTICIANS AND RELATED WORKERS       |
| 5141        | Hairdressers                                        |
| 5142        | Beauticians and Related Workers                     |
| U 174       | Doductional is alle Molaton Workers                 |