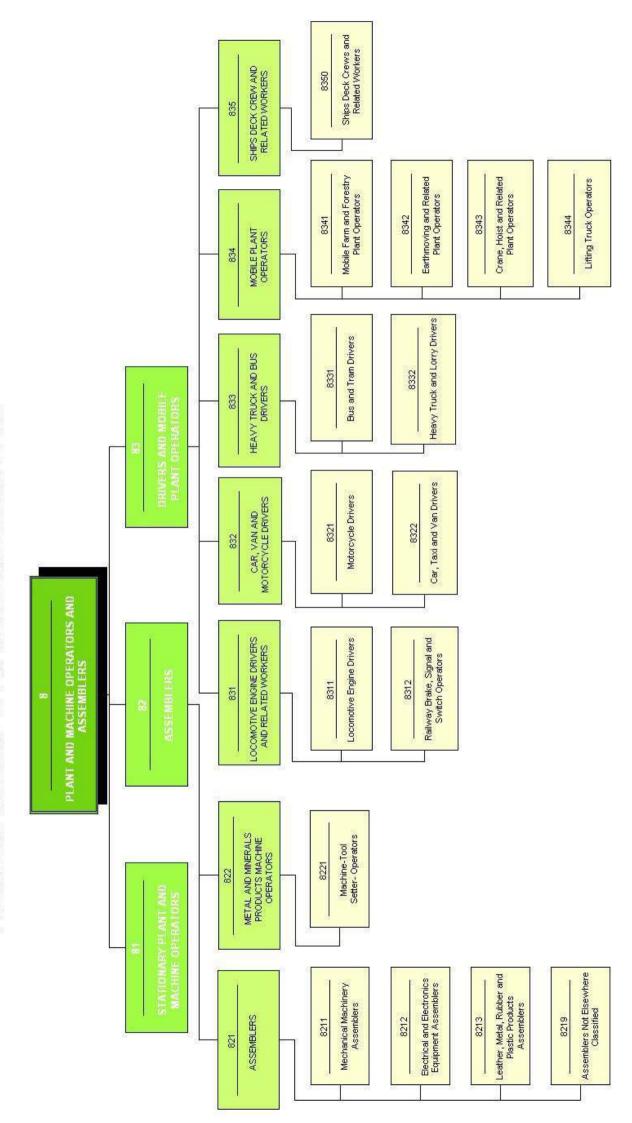

### Major, Sub-Major, Minor and Unit Group Titles

MAJOR GROUP 1

| <b>IANAGE</b> | RS                                                                     |
|---------------|------------------------------------------------------------------------|
| 11            | CHIEF EXECUTIVES, SENIOR OFFICIALS & LEGISLATORS                       |
| 111           | LEGISLATORS AND SENIOR OFFICIALS                                       |
| 1111          | Legislators                                                            |
| 1112          | Senior Government Officials                                            |
| 1113          | Traditional Chiefs and Heads of Village                                |
| 1114          | Senior Officials of Special-Interest Organizations                     |
| 112           | MANAGING DIRECTORS AND CHIEF EXECUTIVES                                |
| 1120          | Managing Directors and Chief Executives                                |
| 12            | ADMINISTRATIVE AND COMMERCIAL MANAGERS                                 |
| 121           | BUSINESS SERVICES AND ADMINISTRATION MANAGERS                          |
| 1211          | Finance Managers                                                       |
| 1212          | Human Resource Managers                                                |
| 1213          | Policy and Planning Managers                                           |
| 1214          | Business Services Managers                                             |
| 1215          | Administrative Managers                                                |
| 1219          | Business Services and Administration Managers Not Elsewhere Classified |
| 122           | SALES, MARKETING AND DEVELOPMENT MANAGERS                              |
| 1221          | Sales and Marketing Managers                                           |
| 1222          | Advertising and Public Relations Managers                              |
| 1223          | Research and Development Managers                                      |
| 13            | PRODUCTION AND SPECIALIZED SERVICES MANAGERS                           |
| 131           | PRODUCTION MANAGERS IN AGRICULTURE, FORESTRY AND FISHERIES             |
| 1311          | Agricultural and Forestry Production Managers                          |
| 1312          | Aquaculture and Fisheries Production Managers                          |
| 132           | MANUFACTURING, MINING, CONSTRUCTION AND DISTRIBUTION MANAGERS          |
| 1321          | Manufacturing Managers                                                 |
| 1322          | Mining Managers                                                        |

| 7421    | Electronics Mechanics and Servicers                                               |
|---------|-----------------------------------------------------------------------------------|
| 7422    | Information and Communications Technology Installers and Services                 |
|         |                                                                                   |
| 75      | FOOD PROCESSING, WOOD WORKING, GARMENT AND OTHER CRAFT AND RELATED TRADES WORKERS |
| 751     | FOOD PROCESSING AND RELATED TRADES WORKERS                                        |
| 7511    | Butchers, Fishmongers and Related Food Preparers                                  |
| 7512    | Bakers, Pastry-Cooks and Confectionery Makers                                     |
| 7513    | Dairy-Products Makers                                                             |
| 7514    | Fruit, Vegetable and Related Preservers                                           |
| 7515    | Food and Beverage Tasters and Graders                                             |
| 7516    | Tobacco Preparers and Tobacco Products Makers                                     |
| 752     | WOOD TREATERS, CABINET-MAKERS AND RELATED TRADES WORKERS                          |
| 7521    | Wood Treaters                                                                     |
| 7522    | Cabinet-Makers and Related Workers                                                |
| 7523    | Woodworking-Machine Tool Setters and Operators                                    |
| 753     | GARMENT AND RELATED TRADES WORKERS                                                |
| 7531    | Tailors, Dressmakers, Furriers and Hatters                                        |
| 7532    | Garment and Related Pattern-Makers and Cutters                                    |
| 7533    | Shoemakers and Related Workers                                                    |
| 7534    | Upholsterers and Related Workers                                                  |
| 7535    | Pelt Dressers, Tanners and Fellmongers                                            |
| 754     | OTHER CRAFT AND RELATED WORKERS                                                   |
| 7541    | Underwater Divers                                                                 |
| 7542    | Shotfirers and Blasters                                                           |
| 7543    | Product Graders and Testers (Excluding Foods And Beverages)                       |
| 7544    | Fumigators, Pest and Weed Controllers                                             |
| 7549    | Craft and Related Trades Workers Not Elsewhere Classified                         |
| IAJOR G | ROUP 8                                                                            |
| LANT A  | ND MACHINE OPERATORS AND ASSEMBLERS                                               |
| 81      | STATIONARY PLANT AND MACHINE OPERATORS                                            |
| 811     | MINING AND MINERAL PROCESSING PLANT OPERATORS                                     |
| 8111    | Miners and Quarry Workers                                                         |
| 8112    | Mineral and Stone Processing Plant Operators                                      |
| 8113    | Well Drillers and Borers and Related Workers                                      |
| 8114    | Cement, Stone and Other Mineral Products Machine Operator                         |
|         |                                                                                   |

METAL PROCESSING AND FINISHING PLANT OPERATORS

Metal Finishing, Plating and Coating Machine Operators

Metal Processing Plant Operators

812

8121

8122

| 813  | CHEMICAL AND PHOTOGRAPHIC PRODUCTS PLANT AND MACHINE OPERATORS               |
|------|------------------------------------------------------------------------------|
| 8131 | Chemical Product Plant and Machine Operators                                 |
| 8132 | Photographic Products Machine Operators                                      |
| 814  | RUBBER, PLASTIC AND PAPER PRODUCTS MACHINE OPERATORS                         |
| 8141 | Rubber Products Machine Operators                                            |
| 8142 | Plastic Products Machine Operators                                           |
| 8143 | Paper Products Machine Operators                                             |
| 815  | TEXTILE, FUR AND LEATHER PRODUCTS MACHINE OPERATORS                          |
| 8151 | Fiber Preparing, Spinning and Winding Machine Operators                      |
| 8152 | Weaving and Knitting Machine Operators                                       |
| 8153 | Sewing Machine Operators                                                     |
| 8154 | Bleaching, Dyeing and Fabric Cleaning Machine Operators                      |
| 8155 | Fur and Leather Preparing Machine Operators                                  |
| 8156 | Shoemaking and Related Machine Operators                                     |
| 8157 | Laundry Machine Operators                                                    |
| 8159 | Textile, Fur and Leather Products Machine Operators Not Elsewhere Classified |
| 816  | FOOD AND RELATED PRODUCTS MACHINE OPERATORS                                  |
| 8160 | Food and Related Products Machine Operators                                  |
| 817  | WOOD PROCESSING AND PAPERMAKING PLANT OPERATORS                              |
| 8171 | Pulp and Papermaking Plant Operators                                         |
| 8172 | Wood Processing Plant Operators                                              |
| 8173 | Wood Products Machine Operators                                              |
| 818  | OTHER STATIONARY PLANT AND MACHINE OPERATORS                                 |
| 8181 | Glass and Ceramics Plant Operators                                           |
| 8182 | Steam Engine and Boiler Operators                                            |
| 8183 | Packing, Bottling and Labeling Machine Operators                             |
| 8184 | Glass and Ceramics Kiln and Related Machine Operators                        |
| 8189 | Stationary Plant and Machine Operators Not Elsewhere Classified              |
| 819  | PRINTING, BINDING AND PAPER PRODUCTS MACHINE OPERATORS                       |
| 8191 | Printing Machine Operators                                                   |
| 8192 | Bookbinding Machine Operators                                                |
| 82   | ASSEMBLERS                                                                   |
| 821  | ASSEMBLERS                                                                   |
| 8211 | Mechanical Machinery Assemblers                                              |
| 8212 | Electrical and Electronics Equipment Assemblers                              |
| 8213 | Leather, Metal, Rubber and Plastic Products Assemblers                       |