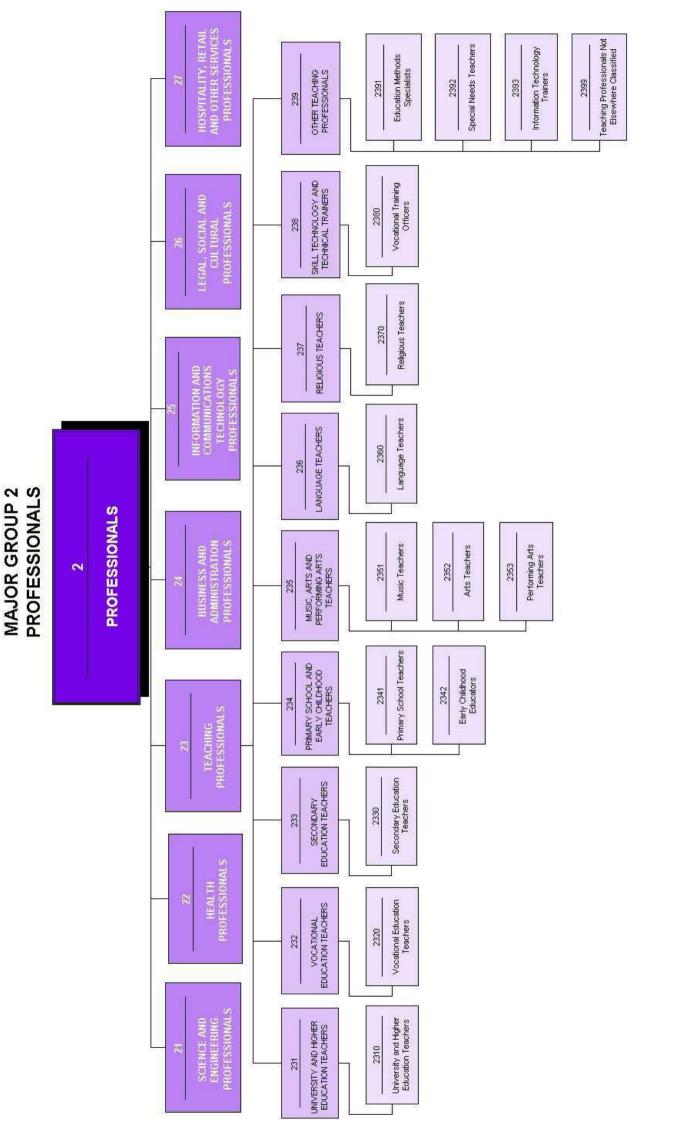

MEDICAL DOCTORS

221

| 2211 | Generalist Medical Practitioners                                |
|------|-----------------------------------------------------------------|
| 2212 | Specialist Medical Practitioners                                |
| 222  | NURSING AND MIDWIFERY PROFESSIONALS                             |
| 2221 | Nursing Professionals                                           |
| 2222 | Midwifery Professionals                                         |
| 223  | TRADITIONAL AND COMPLEMENTARY MEDICINE PROFESSIONALS            |
| 2230 | Traditional and Complementary Medicine Professionals            |
| 224  | PARAMEDICAL PRACTITIONERS                                       |
| 2240 | Paramedical Practitioners                                       |
| 225  | VETERINARIANS                                                   |
| 2250 | Veterinarians                                                   |
| 226  | OTHER HEALTH PROFESSIONALS                                      |
| 2261 | Dentists                                                        |
| 2262 | Pharmacists                                                     |
| 2263 | Environmental and Occupational Health and Hygiene Professionals |
| 2264 | Physiotherapists                                                |
| 2265 | Dieticians and Nutritionists                                    |
| 2266 | Audiologist and Speech Therapist                                |
| 2267 | Optometrists and Ophthalmic Opticians                           |
| 2268 | Occupational Therapists                                         |
| 2269 | Health Professionals Not Elsewhere Classified                   |
| 23   | TEACHING PROFESSIONALS                                          |
| 231  | UNIVERSITY AND HIGHER EDUCATION TEACHERS                        |
| 2310 | University and Higher Education Teachers                        |
| 232  | VOCATIONAL EDUCATION TEACHERS                                   |
| 2320 | Vocational Education Teachers                                   |
| 233  | SECONDARY EDUCATION TEACHERS                                    |
| 2330 | Secondary Education Teachers                                    |
| 234  | PRIMARY SCHOOL AND EARLY CHILDHOOD TEACHERS                     |
| 2341 | Primary School Teachers                                         |
| 2342 | Early Childhood Educators                                       |
| 235  | MUSIC, ARTS AND PERFORMING ARTS TEACHERS                        |
| 2351 | Music Teachers                                                  |
| 2352 | Arts Teachers                                                   |

| 2353 | Performing Arts Teachers                                            |
|------|---------------------------------------------------------------------|
| 236  | LANGUAGE TEACHERS                                                   |
| 2360 | Language Teachers                                                   |
| 237  | RELIGIOUS TEACHERS                                                  |
| 2370 | Religious Teachers                                                  |
| 238  | SKILL TECHNOLOGY AND TECHNICAL TRAINERS                             |
| 2381 | Vocational Training Officers                                        |
| 239  | OTHER TEACHING PROFESSIONALS                                        |
| 2391 | Education Methods Specialists                                       |
| 2392 | Special Needs Teachers                                              |
| 2393 | Information Technology Trainers                                     |
| 2399 | Teaching Professionals Not Elsewhere Classified                     |
| 24   | BUSINESS AND ADMINISTRATION PROFESSIONALS                           |
| 241  | FINANCE PROFESSIONALS                                               |
| 2411 | Accountants                                                         |
| 2412 | Financial and Investment Advisers                                   |
| 2413 | Financial Analysts                                                  |
| 242  | ADMINISTRATION PROFESSIONALS                                        |
| 2421 | Management and Organization Analysts                                |
| 2422 | Policy Administration Professionals                                 |
| 2423 | Personnel and Careers Professionals                                 |
| 2424 | Training and Staff Development Professionals                        |
| 2425 | Administrative Professionals                                        |
| 243  | SALES, MARKETING AND PUBLIC RELATIONS PROFESSIONALS                 |
| 2431 | Advertising and Marketing Professionals                             |
| 2432 | Public Relations Professionals                                      |
| 2433 | Technical and Medical Sales Professionals (Excluding ICT)           |
| 2434 | Information and Communications Technology (ICT) Sales Professionals |
| 244  | REGULATORY GOVERNMENT PROFESSIONALS                                 |
| 2441 | Customs, Border and Immigration Inspector Professionals             |
| 2442 | Taxation and Excise Officials Professionals                         |
| 2443 | Government Social Benefits Officials Professionals                  |
| 2444 | Government Licensing Officials Professionals                        |
| 2445 | Police Inspectors and Detectives Professionals                      |
| 2446 | Civil Officials Professionals                                       |
| 2449 | Regulatory Government Professionals Not Elsewhere Classified        |