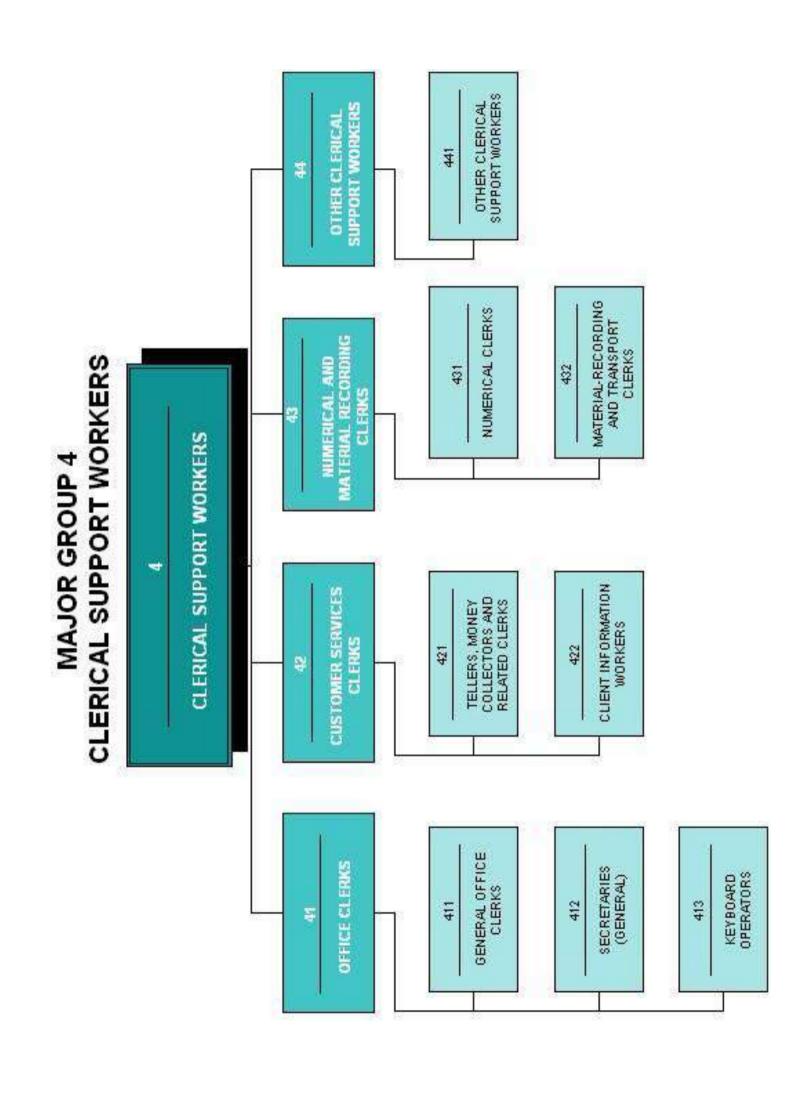

#### 4. CLERICAL SUPPORT WORKERS

Clerical support workers record, organize, store and retrieve information related to the work in question, compute financial, statistical and other numerical data, and perform a number of client-oriented clerical duties especially in connection with money-handling operations, travel arrangements and business information and appointments. Most occupations in this major group require skills at the second skill level.

| 3435    | Other Artistic and Cultural Associate Professionals                |
|---------|--------------------------------------------------------------------|
| 35      | INFORMATION AND COMMUNICATIONS TECHNICIANS                         |
| 351     | INFORMATION AND COMMUNICATIONS TECHNOLOGY                          |
|         | OPERATIONS AND USER SUPPORT TECHNICIANS                            |
| 3511    | Information and Communications Technology Operations Technicians   |
| 3512    | Information and Communications Technology User Support Technicians |
| 3513    | Computer Network and Systems Technicians                           |
| 3514    | Web Technicians                                                    |
| 352     | TELECOMMUNICATIONS AND BROADCASTING TECHNICIANS                    |
| 3521    | Broadcasting and Audio-Visual Technicians                          |
| 3522    | Telecommunications Engineering Technicians                         |
| MAJOR G | ROUP 4                                                             |
| CLERICA | L SUPPORT WORKERS                                                  |
| 41      | OFFICE CLERKS                                                      |
| 411     | GENERAL OFFICE CLERKS                                              |
| 4110    | General Office Clerks                                              |
| 412     | SECRETARIES (GENERAL)                                              |
| 4120    | Secretaries (General)                                              |
| 413     | KEYBOARD OPERATORS                                                 |
| 4131    | Typist and Word Processor Operators                                |
| 4132    | Data Entry Clerks                                                  |
| 42      | CUSTOMER SERVICES CLERKS                                           |
| 421     | TELLERS, MONEY COLLECTORS AND RELATED CLERKS                       |
| 4211    | Bank Tellers and Related Clerks                                    |
| 4212    | Bookmakers, Croupiers and Related Gaming Workers                   |
| 4213    | Pawnbrokers and Money-Lenders                                      |
| 4214    | Debt-Collectors and Related Workers                                |
| 422     | CLIENT INFORMATION WORKERS                                         |
| 4221    | Travel Consultants and Clerks                                      |
| 4222    | Contact/Call Centre Information Clerks                             |
| 4223    | Telephone Switchboard Operators                                    |
| 4224    | Hotel Receptionists                                                |
| 4225    | Enquiry Clerks                                                     |
| 4226    | Receptionist (General)                                             |

| 4227        | Survey and Market Research Interviewers             |
|-------------|-----------------------------------------------------|
| 4229        | Client Information Workers Not Elsewhere Classified |
|             |                                                     |
| 43          | NUMERICAL AND MATERIAL RECORDING CLERKS             |
| 431         | NUMERICAL CLERKS                                    |
|             |                                                     |
| 4311        | Accounting and Bookkeeping Clerks                   |
| 4312        | Statistical, Finance and Insurance Clerks           |
| 4313        | Payroll Clerks                                      |
| 432         | MATERIAL - RECORDING AND TRANSPORTATION CLERKS      |
| 4321        | Stock Clerks                                        |
| 4322        | Production Clerks                                   |
| 4323        | Transportation Clerks                               |
| 44          | OTHER CLERICAL CURRORT WORKERS                      |
| 44          | OTHER CLERICAL SUPPORT WORKERS                      |
| 441         | OTHER CLERICAL SUPPORT WORKERS                      |
| 4411        | Library Clerks                                      |
| 4412        | Mail Carriers and Sorting Clerks                    |
| 4413        | Coding, Proof-Reading and Related Clerks            |
| 4414        | Scribes and Related Workers                         |
| 4415        | Filing and Copying Clerks                           |
| 4416        | Personnel Clerks                                    |
| 4419        | Clerical Support Workers Not Elsewhere Classified   |
|             |                                                     |
|             | ROUP 5                                              |
| SERVICE     | AND SALES WORKERS                                   |
| 51          | PERSONAL SERVICES WORKERS                           |
| 511         | TRAVEL ATTENDANTS, CONDUCTORS AND TRAVEL GUIDES     |
| 5111        | Travel Attendants and Travel Stewards               |
| 5112        | Transport Conductors                                |
| 5113        | Travel Guides                                       |
| <b>5</b> 40 |                                                     |
| 512         | COOKS                                               |
| 5120        | Cooks                                               |
| 513         | WAITERS AND BARTENDERS                              |
| 5131        | Waiters and Waitress                                |
| 5132        | Bartenders                                          |
| 514         | HAIRDRESSERS, BEAUTICIANS AND RELATED WORKERS       |
| 5141        | Hairdressers                                        |
| 5142        | Beauticians and Related Workers                     |
| U 174       | Doductional is alle Molaton Workers                 |