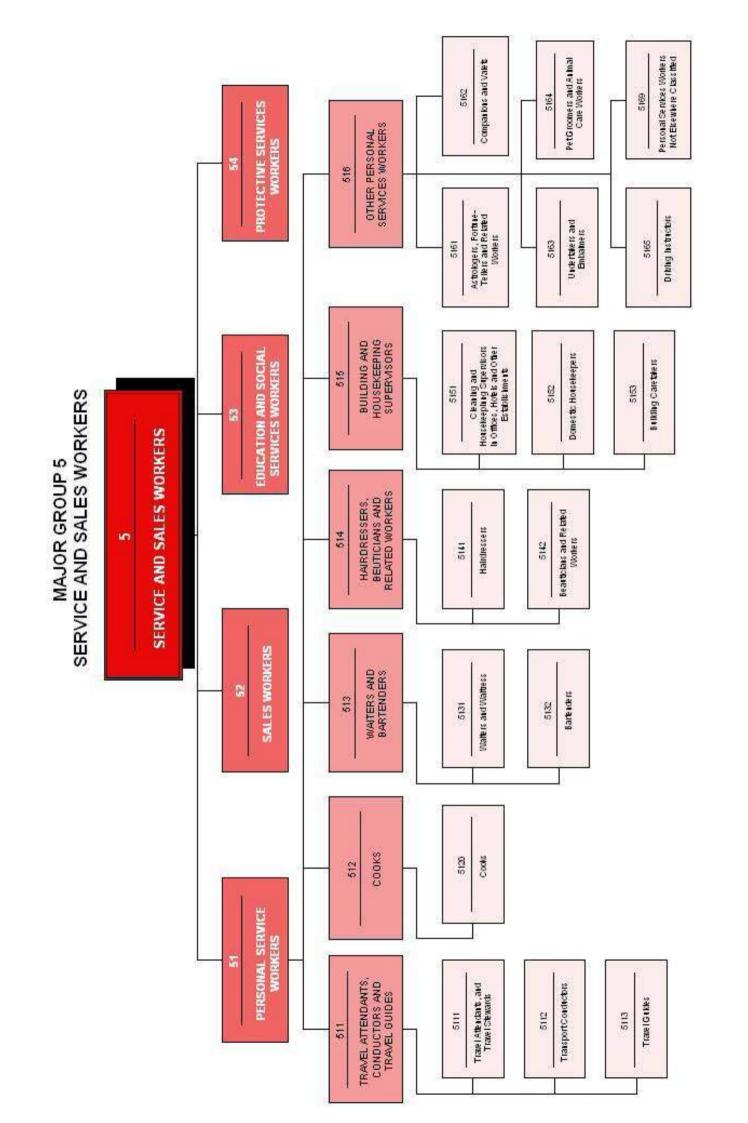

| 515           | BUILDING AND HOUSEKEEPING SUPERVISORS                                            |
|---------------|----------------------------------------------------------------------------------|
| 5151          | Cleaning and Housekeeping Supervisors in Offices, Hotel and Other Establishments |
| 5152          | Domestic Housekeepers                                                            |
| 5153          | Building Caretakers                                                              |
| =45           |                                                                                  |
| 516           | OTHER PERSONAL SERVICES WORKERS                                                  |
| 5161          | Astrologers, Fortune-Tellers and Related Workers                                 |
| 5162          | Companions and Valets                                                            |
| 5163          | Undertakers and Embalmers                                                        |
| 5164          | Pet Groomers and Animal Care Workers                                             |
| 5165          | Driving Instructors                                                              |
| 5169          | Personal Services Workers Not Elsewhere Classified                               |
| 52            | SALES WORKERS                                                                    |
| 521           | STREET AND MARKET SALESPERSON                                                    |
| 5211          | Stall and Market Salespersons                                                    |
| 5212          | Street Food Salespersons                                                         |
|               |                                                                                  |
| 522           | SHOP SALESPERSONS                                                                |
| 5221          | Shop Keepers                                                                     |
| 5222          | Shop Supervisors                                                                 |
| 5223          | Shop Sales Assistants                                                            |
| 523           | CASHIERS AND TICKET CLERKS                                                       |
| 5230          | Cashiers and Ticket Clerks                                                       |
| 524           | OTHER SALES WORKERS                                                              |
| 5241          | Fashion and Other Models                                                         |
| 5242          | Sales Demonstrators                                                              |
| 5243          | Door To Door Salespersons                                                        |
| 5244          | Contact Centre Salespersons                                                      |
| 5245          | Service Station AND Pump Attendants                                              |
| 5246          | Food Service Counter Attendants                                                  |
| 5249          | Sales Workers Not Elsewhere Classified                                           |
| 0 <b>2</b> 40 | Gales Workers Not Elsewhere Glassified                                           |
| 53            | EDUCATION AND SOCIAL SERVICES WORKERS                                            |
| 531           | CHILD CARE WORKERS AND TEACHERS AIDE                                             |
| 5311          | Child Care Workers                                                               |
| 5312          | Teachers Aide                                                                    |
| 532           | PERSONAL CARE WORKERS IN MEDICAL CENTER                                          |
| 5321          | Health Care Assistants                                                           |
| 5322          | Home-Based Personal Care Workers                                                 |
|               |                                                                                  |

| 5329    | Personal Care Workers in Medical Services Center Not Elsewhere Classified |
|---------|---------------------------------------------------------------------------|
| 54      | PROTECTIVE SERVICES WORKERS                                               |
| 541     | PROTECTIVE SERVICES WORKERS                                               |
| 5411    | Fire-Fighters                                                             |
| 5412    | Police Officers                                                           |
| 5413    | Prison Guards                                                             |
| 5414    | Security Guards                                                           |
| 5415    | Immigration/Custom Officers and Assistant                                 |
| 5419    | Protective Services Workers Not Elsewhere Classified                      |
| MAJOR G |                                                                           |
| SKILLED | AGRICULTURAL, FORESTRY, LIVESTOCK AND FISHERY WORKERS                     |
| 61      | MARKET-ORIENTED SKILLED AGRICULTURAL AND LIVESTOCK WORKERS                |
| 611     | MARKET GARDENERS AND CROP GROWERS                                         |
| 6111    | Field Crop Growers                                                        |
| 6112    | Shrub Crop Growers                                                        |
| 6113    | Gardeners, Horticultural and Nursery Growers                              |
| 6114    | Mixed Crop Growers                                                        |
| 6115    | Vegetable Growers                                                         |
| 612     | ANIMAL PRODUCERS, LIVESTOCK FARMERS AND ANIMAL PRODUCT PRODUCERS          |
| 6121    | Livestock and Dairy Producers                                             |
| 6122    | Aves Producers                                                            |
| 6123    | Fishery Producers and Farmers                                             |
| 6129    | Animal Producers Not Elsewhere Classified                                 |
| 613     | MIXED CROP AND ANIMAL PRODUCERS                                           |
| 6130    | Mixed Crop and Animal Producers                                           |
| 62      | MARKET-ORIENTED SKILLED FORESTRY, FISHERY AND HUNTING WORKERS             |
| 621     | FORESTRY AND RELATED WORKERS                                              |
| 6211    | Forestry and Related Workers                                              |
| 6212    | Charcoal Burners and Related Workers                                      |
| 622     | FISHERY WORKERS, HUNTERS AND TRAPPERS                                     |
| 6221    | Aquaculture Workers                                                       |
| 6222    | Inland and Coastal Waters Fishery Workers                                 |
| 6223    | Deep-Sea Fishery Workers                                                  |
| 6224    | Hunters and Trappers                                                      |