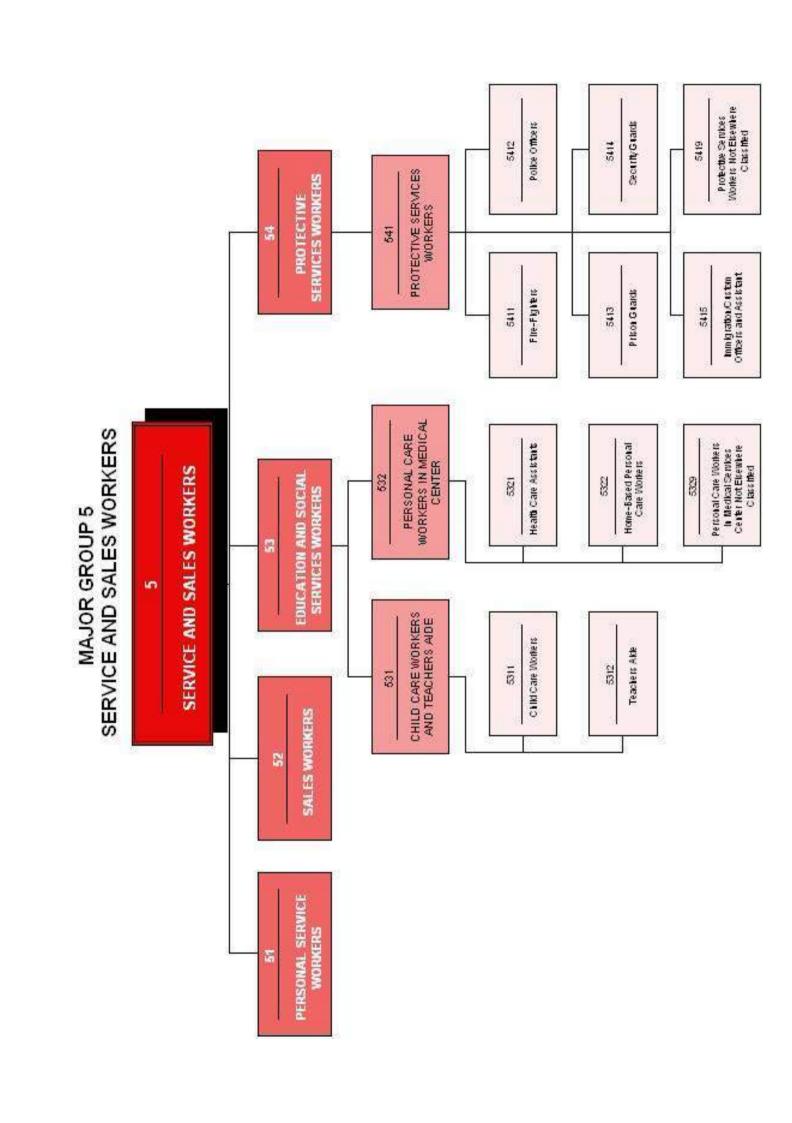

| 515           | BUILDING AND HOUSEKEEPING SUPERVISORS                                            |
|---------------|----------------------------------------------------------------------------------|
| 5151          | Cleaning and Housekeeping Supervisors in Offices, Hotel and Other Establishments |
| 5152          | Domestic Housekeepers                                                            |
| 5153          | Building Caretakers                                                              |
| =45           |                                                                                  |
| 516           | OTHER PERSONAL SERVICES WORKERS                                                  |
| 5161          | Astrologers, Fortune-Tellers and Related Workers                                 |
| 5162          | Companions and Valets                                                            |
| 5163          | Undertakers and Embalmers                                                        |
| 5164          | Pet Groomers and Animal Care Workers                                             |
| 5165          | Driving Instructors                                                              |
| 5169          | Personal Services Workers Not Elsewhere Classified                               |
| 52            | SALES WORKERS                                                                    |
| 521           | STREET AND MARKET SALESPERSON                                                    |
| 5211          | Stall and Market Salespersons                                                    |
| 5212          | Street Food Salespersons                                                         |
|               |                                                                                  |
| 522           | SHOP SALESPERSONS                                                                |
| 5221          | Shop Keepers                                                                     |
| 5222          | Shop Supervisors                                                                 |
| 5223          | Shop Sales Assistants                                                            |
| 523           | CASHIERS AND TICKET CLERKS                                                       |
| 5230          | Cashiers and Ticket Clerks                                                       |
| 524           | OTHER SALES WORKERS                                                              |
| 5241          | Fashion and Other Models                                                         |
| 5242          | Sales Demonstrators                                                              |
| 5243          | Door To Door Salespersons                                                        |
| 5244          | Contact Centre Salespersons                                                      |
| 5245          | Service Station AND Pump Attendants                                              |
| 5246          | Food Service Counter Attendants                                                  |
| 5249          | Sales Workers Not Elsewhere Classified                                           |
| 0 <b>2</b> 40 | Gales Workers Not Elsewhere Glassified                                           |
| 53            | EDUCATION AND SOCIAL SERVICES WORKERS                                            |
| 531           | CHILD CARE WORKERS AND TEACHERS AIDE                                             |
| 5311          | Child Care Workers                                                               |
| 5312          | Teachers Aide                                                                    |
| 532           | PERSONAL CARE WORKERS IN MEDICAL CENTER                                          |
| 5321          | Health Care Assistants                                                           |
| 5322          | Home-Based Personal Care Workers                                                 |
|               |                                                                                  |

| 5329    | Personal Care Workers in Medical Services Center Not Elsewhere Classified |
|---------|---------------------------------------------------------------------------|
| 54      | PROTECTIVE SERVICES WORKERS                                               |
| 541     | PROTECTIVE SERVICES WORKERS                                               |
| 5411    | Fire-Fighters                                                             |
| 5412    | Police Officers                                                           |
| 5413    | Prison Guards                                                             |
| 5414    | Security Guards                                                           |
| 5415    | Immigration/Custom Officers and Assistant                                 |
| 5419    | Protective Services Workers Not Elsewhere Classified                      |
| MAJOR G |                                                                           |
| SKILLED | AGRICULTURAL, FORESTRY, LIVESTOCK AND FISHERY WORKERS                     |
| 61      | MARKET-ORIENTED SKILLED AGRICULTURAL AND LIVESTOCK WORKERS                |
| 611     | MARKET GARDENERS AND CROP GROWERS                                         |
| 6111    | Field Crop Growers                                                        |
| 6112    | Shrub Crop Growers                                                        |
| 6113    | Gardeners, Horticultural and Nursery Growers                              |
| 6114    | Mixed Crop Growers                                                        |
| 6115    | Vegetable Growers                                                         |
| 612     | ANIMAL PRODUCERS, LIVESTOCK FARMERS AND ANIMAL PRODUCT PRODUCERS          |
| 6121    | Livestock and Dairy Producers                                             |
| 6122    | Aves Producers                                                            |
| 6123    | Fishery Producers and Farmers                                             |
| 6129    | Animal Producers Not Elsewhere Classified                                 |
| 613     | MIXED CROP AND ANIMAL PRODUCERS                                           |
| 6130    | Mixed Crop and Animal Producers                                           |
| 62      | MARKET-ORIENTED SKILLED FORESTRY, FISHERY AND HUNTING WORKERS             |
| 621     | FORESTRY AND RELATED WORKERS                                              |
| 6211    | Forestry and Related Workers                                              |
| 6212    | Charcoal Burners and Related Workers                                      |
| 622     | FISHERY WORKERS, HUNTERS AND TRAPPERS                                     |
| 6221    | Aquaculture Workers                                                       |
| 6222    | Inland and Coastal Waters Fishery Workers                                 |
| 6223    | Deep-Sea Fishery Workers                                                  |
| 6224    | Hunters and Trappers                                                      |