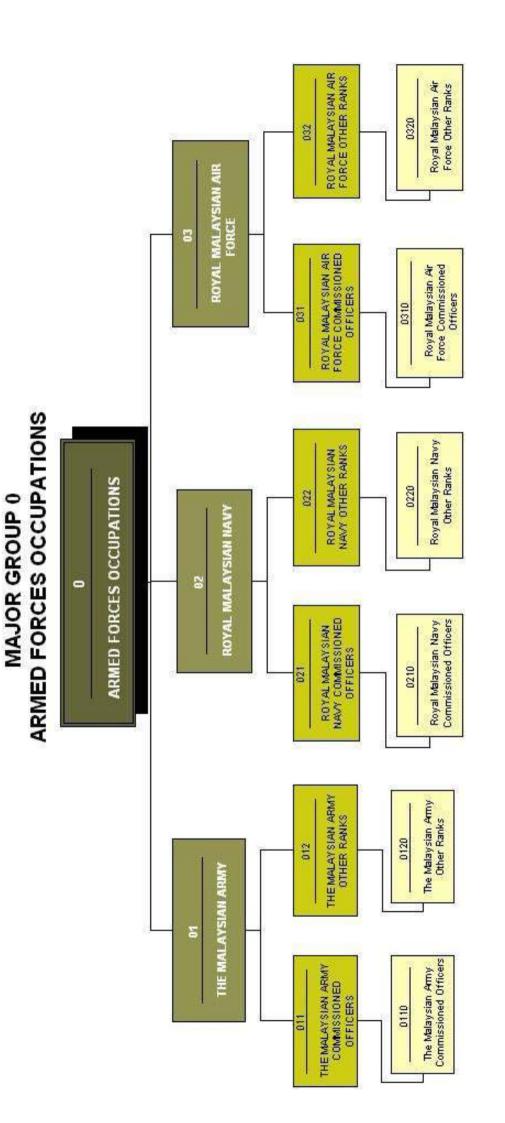

#### 0. ARMED FORCES OCCUPATIONS

Members of the armed forces occupations are those personnel who are currently serving in the armed forces and who are not free to accept civilian employment. Included are regular members of the army, navy, air force and other military services. Excluded are person in civilian employment of government establishments concerned with defence issues, police (other than military police), customs inspectors and members of border or other armed civilian services, and members of military reserves not currently on active service. Reference to a skill level has not been used in defining the scope of this major group.