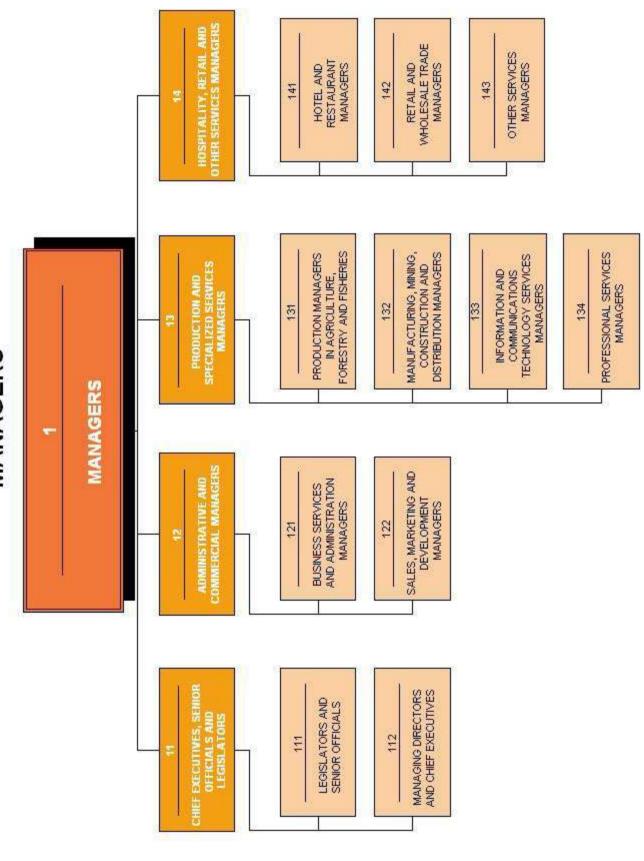

### Major, Sub-Major, Minor and Unit Group Titles

MAJOR GROUP 1

| <b>IANAGE</b> | RS                                                                     |
|---------------|------------------------------------------------------------------------|
| 11            | CHIEF EXECUTIVES, SENIOR OFFICIALS & LEGISLATORS                       |
| 111           | LEGISLATORS AND SENIOR OFFICIALS                                       |
| 1111          | Legislators                                                            |
| 1112          | Senior Government Officials                                            |
| 1113          | Traditional Chiefs and Heads of Village                                |
| 1114          | Senior Officials of Special-Interest Organizations                     |
| 112           | MANAGING DIRECTORS AND CHIEF EXECUTIVES                                |
| 1120          | Managing Directors and Chief Executives                                |
| 12            | ADMINISTRATIVE AND COMMERCIAL MANAGERS                                 |
| 121           | BUSINESS SERVICES AND ADMINISTRATION MANAGERS                          |
| 1211          | Finance Managers                                                       |
| 1212          | Human Resource Managers                                                |
| 1213          | Policy and Planning Managers                                           |
| 1214          | Business Services Managers                                             |
| 1215          | Administrative Managers                                                |
| 1219          | Business Services and Administration Managers Not Elsewhere Classified |
| 122           | SALES, MARKETING AND DEVELOPMENT MANAGERS                              |
| 1221          | Sales and Marketing Managers                                           |
| 1222          | Advertising and Public Relations Managers                              |
| 1223          | Research and Development Managers                                      |
| 13            | PRODUCTION AND SPECIALIZED SERVICES MANAGERS                           |
| 131           | PRODUCTION MANAGERS IN AGRICULTURE, FORESTRY AND FISHERIES             |
| 1311          | Agricultural and Forestry Production Managers                          |
| 1312          | Aquaculture and Fisheries Production Managers                          |
| 132           | MANUFACTURING, MINING, CONSTRUCTION AND DISTRIBUTION MANAGERS          |
| 1321          | Manufacturing Managers                                                 |
| 1322          | Mining Managers                                                        |

| 1323<br>1324 | Construction Managers Supply, Distribution and Related Managers |
|--------------|-----------------------------------------------------------------|
|              |                                                                 |
| 133          | INFORMATION AND COMMUNICATIONS TECHNOLOGY SERVICES MANAGERS     |
| 1330         | Information and Communications Technology Services Managers     |
| 134          | PROFESSIONALS SERVICES MANAGERS                                 |
| 1341         | Child Care Services Managers                                    |
| 1342         | Health Services Managers                                        |
| 1343         | Aged Care Services Managers                                     |
| 1344         | Social Welfare Managers                                         |
| 1345         | Education Managers                                              |
| 1346         | Financial and Insurance Services Branch Managers                |
| 1349         | Professional Services Managers Not Elsewhere Classified         |
| 14           | HOSPITALITY, RETAIL AND OTHER SERVICES MANAGERS                 |
| 141          | HOTEL AND RESTAURANT MANAGERS                                   |
| 1411         | Hotel Managers                                                  |
| 1412         | Restaurant Managers                                             |
| 142          | RETAIL AND WHOLESALE TRADE MANAGERS                             |
| 1420         | Retail and Wholesale Trade Managers                             |
| 143          | OTHER SERVICES MANAGERS                                         |
| 1431         | Sports, Recreation and Cultural Centre Managers                 |
| 1432         | Personal care, Cleaning and Related Services Managers           |
| 1433         | Legal Managers                                                  |
| 1434         | Property Managers                                               |
| 1435         | Safety and Security Managers                                    |
| 1439         | Services Managers Not Elsewhere Classified                      |
| 44 100 01    |                                                                 |
| MAJOR GE     |                                                                 |
| PROFESSI     | IONALS                                                          |
| 21           | SCIENCE AND ENGINEERING PROFESSIONALS                           |
| 211          | PHYSICISTS, CHEMIST AND RELATED PROFESSIONALS                   |
| 2111         | Physicists and Astronomers                                      |
| 2112         | Meteorologists and Seismologists                                |
| 2113         | Chemists                                                        |
| 2114         | Geologists and Geophysicists                                    |
|              |                                                                 |