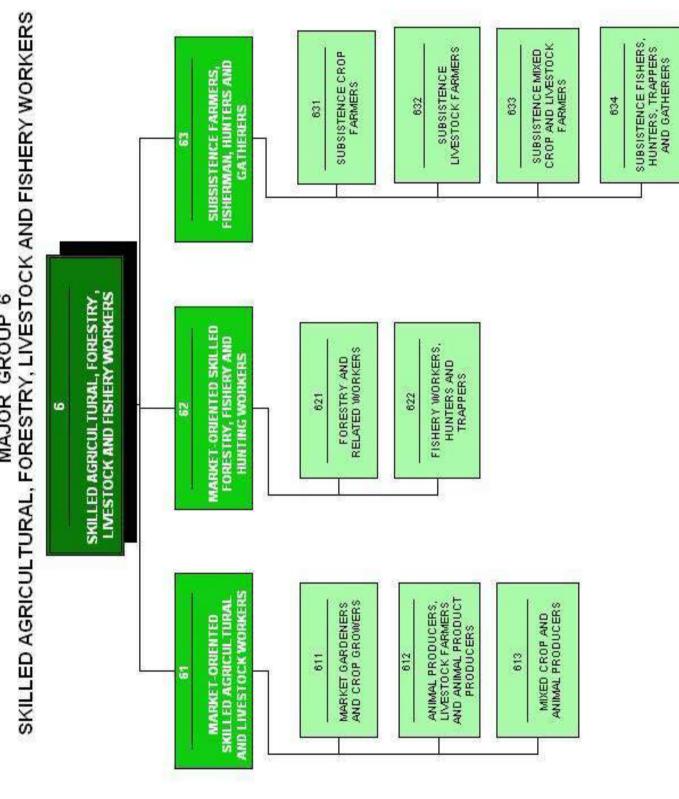

| 5329    | Personal Care Workers in Medical Services Center Not Elsewhere Classified |
|---------|---------------------------------------------------------------------------|
| 54      | PROTECTIVE SERVICES WORKERS                                               |
| 541     | PROTECTIVE SERVICES WORKERS                                               |
| 5411    | Fire-Fighters                                                             |
| 5412    | Police Officers                                                           |
| 5413    | Prison Guards                                                             |
| 5414    | Security Guards                                                           |
| 5415    | Immigration/Custom Officers and Assistant                                 |
| 5419    | Protective Services Workers Not Elsewhere Classified                      |
| MAJOR G |                                                                           |
| SKILLED | AGRICULTURAL, FORESTRY, LIVESTOCK AND FISHERY WORKERS                     |
| 61      | MARKET-ORIENTED SKILLED AGRICULTURAL AND LIVESTOCK WORKERS                |
| 611     | MARKET GARDENERS AND CROP GROWERS                                         |
| 6111    | Field Crop Growers                                                        |
| 6112    | Shrub Crop Growers                                                        |
| 6113    | Gardeners, Horticultural and Nursery Growers                              |
| 6114    | Mixed Crop Growers                                                        |
| 6115    | Vegetable Growers                                                         |
| 612     | ANIMAL PRODUCERS, LIVESTOCK FARMERS AND ANIMAL PRODUCT PRODUCERS          |
| 6121    | Livestock and Dairy Producers                                             |
| 6122    | Aves Producers                                                            |
| 6123    | Fishery Producers and Farmers                                             |
| 6129    | Animal Producers Not Elsewhere Classified                                 |
| 613     | MIXED CROP AND ANIMAL PRODUCERS                                           |
| 6130    | Mixed Crop and Animal Producers                                           |
| 62      | MARKET-ORIENTED SKILLED FORESTRY, FISHERY AND HUNTING WORKERS             |
| 621     | FORESTRY AND RELATED WORKERS                                              |
| 6211    | Forestry and Related Workers                                              |
| 6212    | Charcoal Burners and Related Workers                                      |
| 622     | FISHERY WORKERS, HUNTERS AND TRAPPERS                                     |
| 6221    | Aquaculture Workers                                                       |
| 6222    | Inland and Coastal Waters Fishery Workers                                 |
| 6223    | Deep-Sea Fishery Workers                                                  |
| 6224    | Hunters and Trappers                                                      |

| 63      | SUBSISTENCE FARMERS, FISHERMAN, HUNTERS AND GATHERERS                        |
|---------|------------------------------------------------------------------------------|
| 631     | SUBSISTENCE CROP FARMERS                                                     |
| 6310    | Subsistence Crop Farmers                                                     |
| 0010    | Capacitation of the Francisco                                                |
| 632     | SUBSISTENCE LIVESTOCK FARMERS                                                |
| 6320    | Subsistence Livestock Farmers                                                |
|         |                                                                              |
| 633     | SUBSISTENCE MIXED CROP AND LIVESTOCK FARMERS                                 |
| 6330    | Subsistence Mixed Crop and Livestock Farmers                                 |
|         |                                                                              |
| 634     | SUBSISTENCE FISHERS, HUNTERS, TRAPPERS AND GATHERERS                         |
| 6340    | Subsistence Fishers, Hunters, Trappers and Gatherers                         |
|         | DOLID 7                                                                      |
| IAJOR G |                                                                              |
| KAFLA   | ND RELATED TRADES WORKERS                                                    |
| 71      | BUILDING AND RELATED TRADES WORKERS, EXCLUDING ELECTRICIANS                  |
|         |                                                                              |
| 711     | BUILDING FRAME AND RELATED TRADES WORKERS                                    |
| 7111    | House Builders                                                               |
| 7112    | Bricklayers and Related Workers                                              |
| 7113    | Stonemasons, Stone Cutters, Splitters and Carvers                            |
| 7114    | Concrete Placers, Concrete Finishers and Related Workers                     |
| 7115    | Carpenters and Joiners                                                       |
| 7119    | Building Frame and Related Trades Workers Not Elsewhere Classified           |
| 712     | BUILDING FINISHERS AND RELATED TRADES WORKERS                                |
| 7121    | Roofers                                                                      |
| 7122    | Floor Layers and Tile Setters                                                |
| 7123    | Plasterers                                                                   |
| 7124    | Insulation Workers                                                           |
| 7125    | Glaziers                                                                     |
| 7126    | Plumbers and Pipe Fitters                                                    |
| 7127    | Air Conditioning and Refrigeration Mechanics                                 |
| 740     | DAINTERS DUU DING STRUCTURE OF FANERS AND RELATED TRADES                     |
| 713     | PAINTERS, BUILDING STRUCTURE CLEANERS AND RELATED TRADES WORKERS             |
| 7131    | Painters and Related Workers                                                 |
| 7132    | Spray Painters and Varnishers                                                |
| 7133    | Building Structure Cleaners                                                  |
| 72      | METAL, MACHINERY AND RELATED TRADES WORKERS                                  |
| 721     | SHEET AND STRUCTURAL METAL WORKERS, MOULDERS AND WELDERS AND RELATED WORKERS |