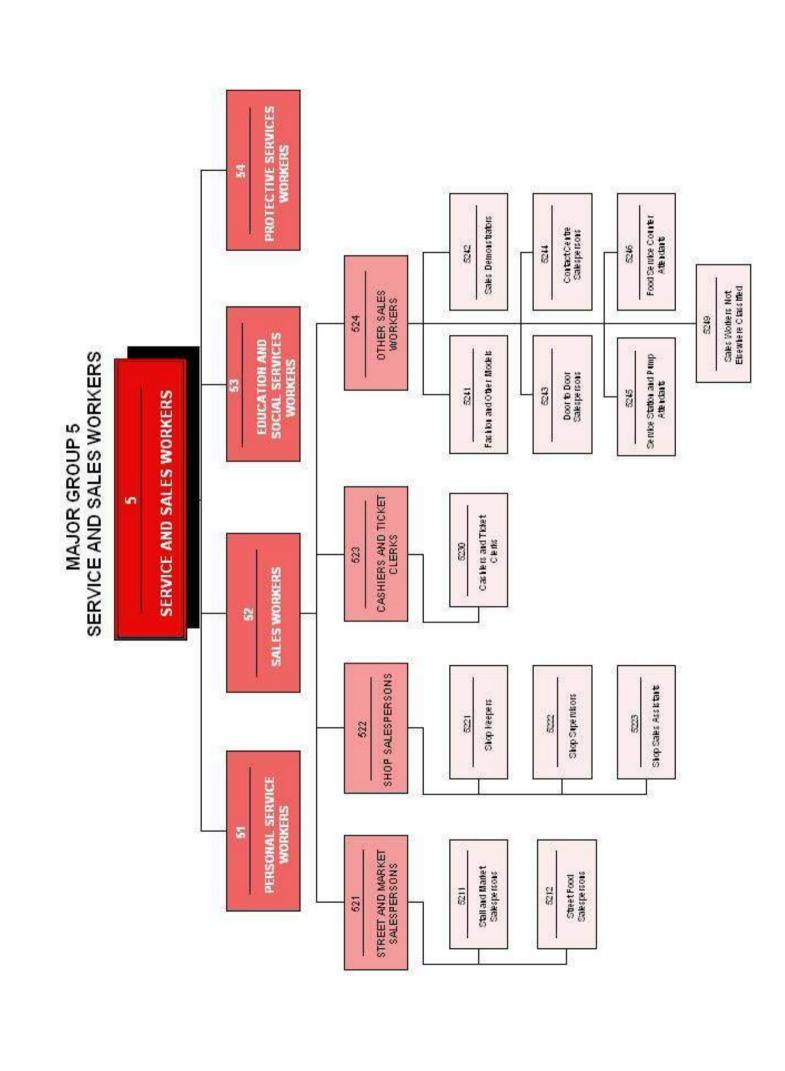

| 515           | BUILDING AND HOUSEKEEPING SUPERVISORS                                            |
|---------------|----------------------------------------------------------------------------------|
| 5151          | Cleaning and Housekeeping Supervisors in Offices, Hotel and Other Establishments |
| 5152          | Domestic Housekeepers                                                            |
| 5153          | Building Caretakers                                                              |
| =45           |                                                                                  |
| 516           | OTHER PERSONAL SERVICES WORKERS                                                  |
| 5161          | Astrologers, Fortune-Tellers and Related Workers                                 |
| 5162          | Companions and Valets                                                            |
| 5163          | Undertakers and Embalmers                                                        |
| 5164          | Pet Groomers and Animal Care Workers                                             |
| 5165          | Driving Instructors                                                              |
| 5169          | Personal Services Workers Not Elsewhere Classified                               |
| 52            | SALES WORKERS                                                                    |
| 521           | STREET AND MARKET SALESPERSON                                                    |
| 5211          | Stall and Market Salespersons                                                    |
| 5212          | Street Food Salespersons                                                         |
|               |                                                                                  |
| 522           | SHOP SALESPERSONS                                                                |
| 5221          | Shop Keepers                                                                     |
| 5222          | Shop Supervisors                                                                 |
| 5223          | Shop Sales Assistants                                                            |
| 523           | CASHIERS AND TICKET CLERKS                                                       |
| 5230          | Cashiers and Ticket Clerks                                                       |
| 524           | OTHER SALES WORKERS                                                              |
| 5241          | Fashion and Other Models                                                         |
| 5242          | Sales Demonstrators                                                              |
| 5243          | Door To Door Salespersons                                                        |
| 5244          | Contact Centre Salespersons                                                      |
| 5245          | Service Station AND Pump Attendants                                              |
| 5246          | Food Service Counter Attendants                                                  |
| 5249          | Sales Workers Not Elsewhere Classified                                           |
| 0 <b>2</b> 40 | Gales Workers Not Elsewhere Glassified                                           |
| 53            | EDUCATION AND SOCIAL SERVICES WORKERS                                            |
| 531           | CHILD CARE WORKERS AND TEACHERS AIDE                                             |
| 5311          | Child Care Workers                                                               |
| 5312          | Teachers Aide                                                                    |
| 532           | PERSONAL CARE WORKERS IN MEDICAL CENTER                                          |
| 5321          | Health Care Assistants                                                           |
| 5322          | Home-Based Personal Care Workers                                                 |
|               |                                                                                  |

| 5329    | Personal Care Workers in Medical Services Center Not Elsewhere Classified |
|---------|---------------------------------------------------------------------------|
| 54      | PROTECTIVE SERVICES WORKERS                                               |
| 541     | PROTECTIVE SERVICES WORKERS                                               |
| 5411    | Fire-Fighters                                                             |
| 5412    | Police Officers                                                           |
| 5413    | Prison Guards                                                             |
| 5414    | Security Guards                                                           |
| 5415    | Immigration/Custom Officers and Assistant                                 |
| 5419    | Protective Services Workers Not Elsewhere Classified                      |
| MAJOR G |                                                                           |
| SKILLED | AGRICULTURAL, FORESTRY, LIVESTOCK AND FISHERY WORKERS                     |
| 61      | MARKET-ORIENTED SKILLED AGRICULTURAL AND LIVESTOCK WORKERS                |
| 611     | MARKET GARDENERS AND CROP GROWERS                                         |
| 6111    | Field Crop Growers                                                        |
| 6112    | Shrub Crop Growers                                                        |
| 6113    | Gardeners, Horticultural and Nursery Growers                              |
| 6114    | Mixed Crop Growers                                                        |
| 6115    | Vegetable Growers                                                         |
| 612     | ANIMAL PRODUCERS, LIVESTOCK FARMERS AND ANIMAL PRODUCT PRODUCERS          |
| 6121    | Livestock and Dairy Producers                                             |
| 6122    | Aves Producers                                                            |
| 6123    | Fishery Producers and Farmers                                             |
| 6129    | Animal Producers Not Elsewhere Classified                                 |
| 613     | MIXED CROP AND ANIMAL PRODUCERS                                           |
| 6130    | Mixed Crop and Animal Producers                                           |
| 62      | MARKET-ORIENTED SKILLED FORESTRY, FISHERY AND HUNTING WORKERS             |
| 621     | FORESTRY AND RELATED WORKERS                                              |
| 6211    | Forestry and Related Workers                                              |
| 6212    | Charcoal Burners and Related Workers                                      |
| 622     | FISHERY WORKERS, HUNTERS AND TRAPPERS                                     |
| 6221    | Aquaculture Workers                                                       |
| 6222    | Inland and Coastal Waters Fishery Workers                                 |
| 6223    | Deep-Sea Fishery Workers                                                  |
| 6224    | Hunters and Trappers                                                      |