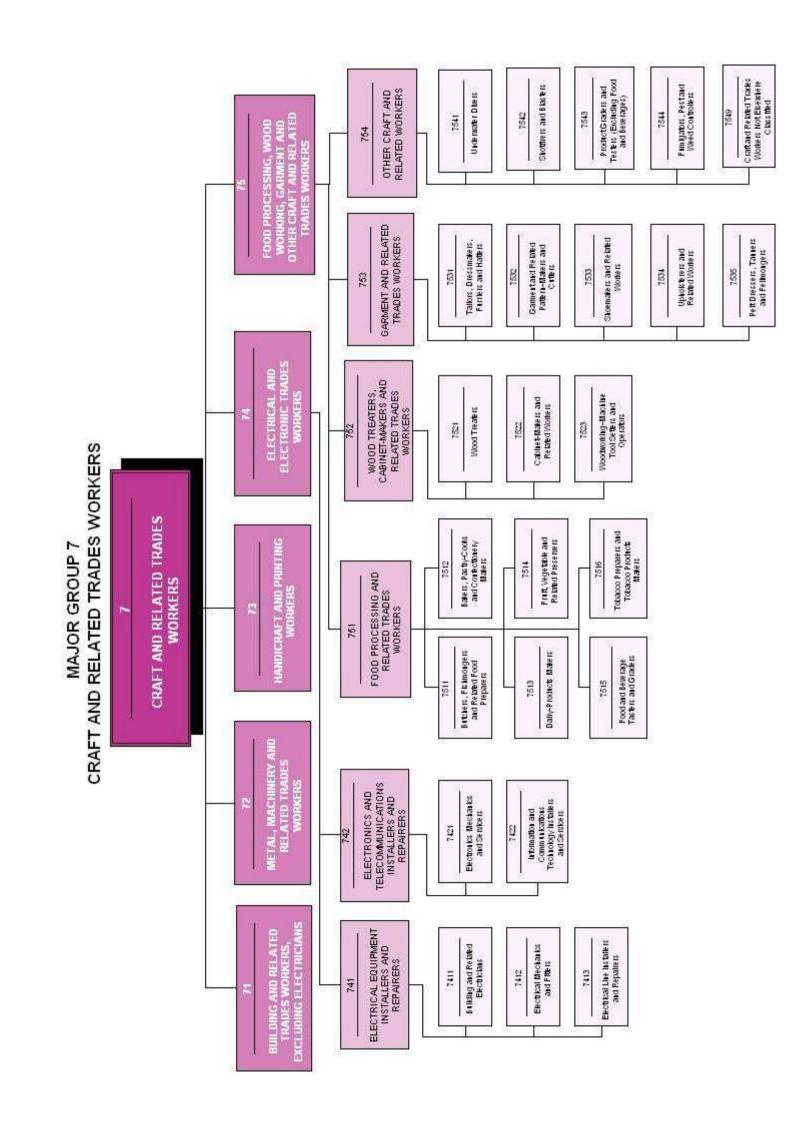

| 7211 | Metal Moulders and Coremakers                                 |
|------|---------------------------------------------------------------|
| 7212 | Welders and Flame cutters                                     |
| 7213 | Sheet-Metal Workers                                           |
| 7214 | Structural Metal-Preparers and Erectors                       |
| 7215 | Riggers and Cable Splicers                                    |
| 722  | BLACKSMITHS, TOOLMAKERS AND RELATED TRADES WORKERS            |
| 7221 | Blacksmiths, Hammersmiths and Forging-Press Workers           |
| 7222 | Toolmakers and Related Workers                                |
| 7223 | Metal Working Machine Tool Setters and Operators              |
| 7224 | Metal Polishers, Wheel Grinders and Tool Sharpeners           |
| 723  | MACHINERY MECHANICS AND REPAIRERS                             |
| 7231 | Motor Vehicle Mechanics and Repairers                         |
| 7232 | Aircraft Engine Mechanics and Repairers                       |
| 7233 | Agricultural and Industrial Machinery Mechanics and Repairers |
| 7234 | Bicycle and Related Repairers                                 |
| 73   | HANDICRAFT AND PRINTING WORKERS                               |
| 731  | HANDICRAFT WORKERS                                            |
| 7311 | Precision Instrument Makers and Repairers                     |
| 7312 | Musical Instrument Makers and Tuners                          |
| 7313 | Jewellery and Precious-Metal Workers                          |
| 7314 | Potters and Related Workers                                   |
| 7315 | Glass Makers, Cutters, Grinders and Finishers                 |
| 7316 | Sign Writers, Decorative Painters, Engravers and Inscribers   |
| 7317 | Handicraft Workers of Wood, Basketry and Related Materials    |
| 7318 | Handicraft Workers of Textile, Leather and Related Materials  |
| 7319 | Handicraft Workers Not Elsewhere Classified                   |
| 732  | PRINTING TRADES WORKERS                                       |
| 7321 | Pre-Press Technicians                                         |
| 7322 | Printers                                                      |
| 7323 | Print Finishing and Binding Workers                           |
| 7324 | Printing and Photo Engravers and Inscribers                   |
| 74   | ELECTRICAL AND ELECTRONIC TRADES WORKERS                      |
| 741  | ELECTRICAL EQUIPMENT INSTALLERS AND REPAIRERS                 |
| 7411 | Building and Related Electricians                             |
| 7412 | Electrical Mechanics and Fitters                              |
| 7413 | Electrical Line Installers and Repairers                      |
| 742  | ELECTRONICS AND TELECOMMUNICATIONS INSTALLERS AND REPAIRERS   |

| 7421    | Electronics Mechanics and Servicers                                               |
|---------|-----------------------------------------------------------------------------------|
| 7422    | Information and Communications Technology Installers and Services                 |
|         |                                                                                   |
| 75      | FOOD PROCESSING, WOOD WORKING, GARMENT AND OTHER CRAFT AND RELATED TRADES WORKERS |
| 751     | FOOD PROCESSING AND RELATED TRADES WORKERS                                        |
| 7511    | Butchers, Fishmongers and Related Food Preparers                                  |
| 7512    | Bakers, Pastry-Cooks and Confectionery Makers                                     |
| 7513    | Dairy-Products Makers                                                             |
| 7514    | Fruit, Vegetable and Related Preservers                                           |
| 7515    | Food and Beverage Tasters and Graders                                             |
| 7516    | Tobacco Preparers and Tobacco Products Makers                                     |
| 752     | WOOD TREATERS, CABINET-MAKERS AND RELATED TRADES WORKERS                          |
| 7521    | Wood Treaters                                                                     |
| 7522    | Cabinet-Makers and Related Workers                                                |
| 7523    | Woodworking-Machine Tool Setters and Operators                                    |
| 753     | GARMENT AND RELATED TRADES WORKERS                                                |
| 7531    | Tailors, Dressmakers, Furriers and Hatters                                        |
| 7532    | Garment and Related Pattern-Makers and Cutters                                    |
| 7533    | Shoemakers and Related Workers                                                    |
| 7534    | Upholsterers and Related Workers                                                  |
| 7535    | Pelt Dressers, Tanners and Fellmongers                                            |
| 754     | OTHER CRAFT AND RELATED WORKERS                                                   |
| 7541    | Underwater Divers                                                                 |
| 7542    | Shotfirers and Blasters                                                           |
| 7543    | Product Graders and Testers (Excluding Foods And Beverages)                       |
| 7544    | Fumigators, Pest and Weed Controllers                                             |
| 7549    | Craft and Related Trades Workers Not Elsewhere Classified                         |
| IAJOR G | ROUP 8                                                                            |
| LANT A  | ND MACHINE OPERATORS AND ASSEMBLERS                                               |
| 81      | STATIONARY PLANT AND MACHINE OPERATORS                                            |
| 811     | MINING AND MINERAL PROCESSING PLANT OPERATORS                                     |
| 8111    | Miners and Quarry Workers                                                         |
| 8112    | Mineral and Stone Processing Plant Operators                                      |
| 8113    | Well Drillers and Borers and Related Workers                                      |
| 8114    | Cement, Stone and Other Mineral Products Machine Operator                         |
|         |                                                                                   |