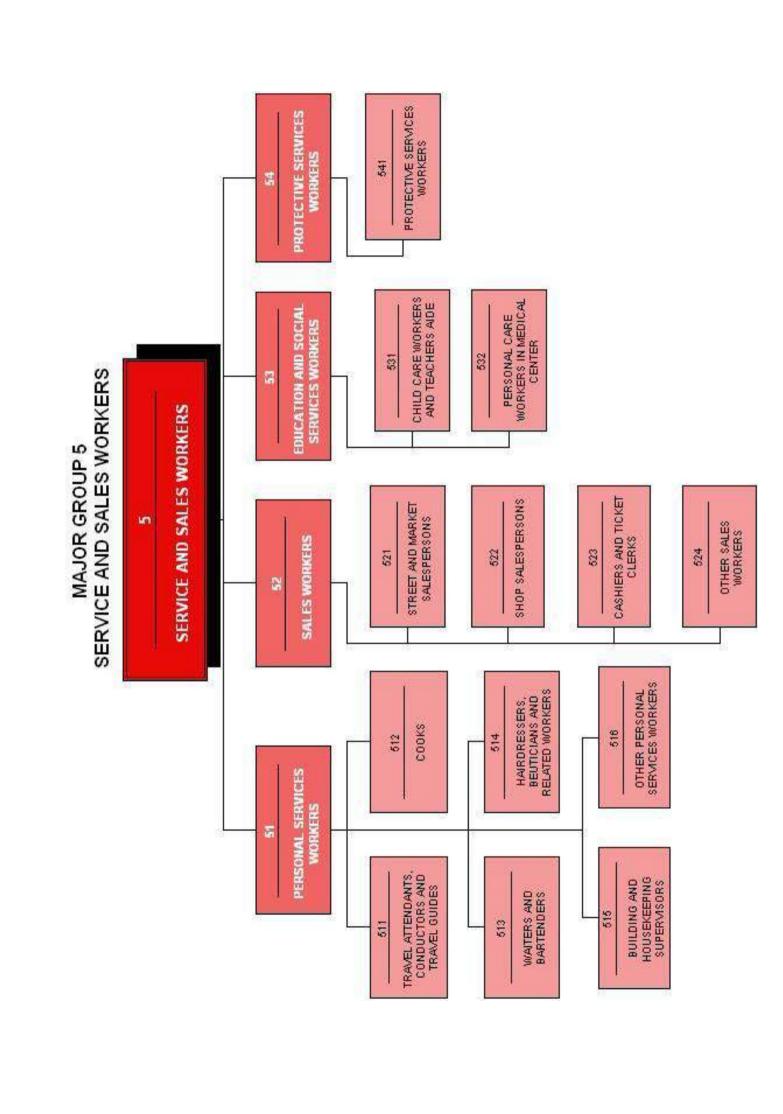

#### 5. SERVICES AND SALES WORKERS

Services and sales workers provide personal and protective services related to travel, housekeeping, catering, personal care, or protection against fire and unlawful acts, or they pose as models for artistic creation and display, or demonstrate and sell goods in wholesale or retail shops and similar establishments, as well as at stalls and markets. Most occupations in this major group require skills at the second skill level.

| 4227        | Survey and Market Research Interviewers             |
|-------------|-----------------------------------------------------|
| 4229        | Client Information Workers Not Elsewhere Classified |
|             |                                                     |
| 43          | NUMERICAL AND MATERIAL RECORDING CLERKS             |
| 431         | NUMERICAL CLERKS                                    |
|             |                                                     |
| 4311        | Accounting and Bookkeeping Clerks                   |
| 4312        | Statistical, Finance and Insurance Clerks           |
| 4313        | Payroll Clerks                                      |
| 432         | MATERIAL - RECORDING AND TRANSPORTATION CLERKS      |
| 4321        | Stock Clerks                                        |
| 4322        | Production Clerks                                   |
| 4323        | Transportation Clerks                               |
| 44          | OTHER CLERICAL CURRORT WORKERS                      |
| 44          | OTHER CLERICAL SUPPORT WORKERS                      |
| 441         | OTHER CLERICAL SUPPORT WORKERS                      |
| 4411        | Library Clerks                                      |
| 4412        | Mail Carriers and Sorting Clerks                    |
| 4413        | Coding, Proof-Reading and Related Clerks            |
| 4414        | Scribes and Related Workers                         |
| 4415        | Filing and Copying Clerks                           |
| 4416        | Personnel Clerks                                    |
| 4419        | Clerical Support Workers Not Elsewhere Classified   |
|             |                                                     |
|             | ROUP 5                                              |
| SERVICE     | AND SALES WORKERS                                   |
| 51          | PERSONAL SERVICES WORKERS                           |
| 511         | TRAVEL ATTENDANTS, CONDUCTORS AND TRAVEL GUIDES     |
| 5111        | Travel Attendants and Travel Stewards               |
| 5112        | Transport Conductors                                |
| 5113        | Travel Guides                                       |
| <b>5</b> 40 |                                                     |
| 512         | COOKS                                               |
| 5120        | Cooks                                               |
| 513         | WAITERS AND BARTENDERS                              |
| 5131        | Waiters and Waitress                                |
| 5132        | Bartenders                                          |
| 514         | HAIRDRESSERS, BEAUTICIANS AND RELATED WORKERS       |
| 5141        | Hairdressers                                        |
| 5142        | Beauticians and Related Workers                     |
| U 174       | Doductional is alle Molaton Workers                 |

| 515           | BUILDING AND HOUSEKEEPING SUPERVISORS                                            |
|---------------|----------------------------------------------------------------------------------|
| 5151          | Cleaning and Housekeeping Supervisors in Offices, Hotel and Other Establishments |
| 5152          | Domestic Housekeepers                                                            |
| 5153          | Building Caretakers                                                              |
| =45           |                                                                                  |
| 516           | OTHER PERSONAL SERVICES WORKERS                                                  |
| 5161          | Astrologers, Fortune-Tellers and Related Workers                                 |
| 5162          | Companions and Valets                                                            |
| 5163          | Undertakers and Embalmers                                                        |
| 5164          | Pet Groomers and Animal Care Workers                                             |
| 5165          | Driving Instructors                                                              |
| 5169          | Personal Services Workers Not Elsewhere Classified                               |
| 52            | SALES WORKERS                                                                    |
| 521           | STREET AND MARKET SALESPERSON                                                    |
| 5211          | Stall and Market Salespersons                                                    |
| 5212          | Street Food Salespersons                                                         |
|               |                                                                                  |
| 522           | SHOP SALESPERSONS                                                                |
| 5221          | Shop Keepers                                                                     |
| 5222          | Shop Supervisors                                                                 |
| 5223          | Shop Sales Assistants                                                            |
| 523           | CASHIERS AND TICKET CLERKS                                                       |
| 5230          | Cashiers and Ticket Clerks                                                       |
| 524           | OTHER SALES WORKERS                                                              |
| 5241          | Fashion and Other Models                                                         |
| 5242          | Sales Demonstrators                                                              |
| 5243          | Door To Door Salespersons                                                        |
| 5244          | Contact Centre Salespersons                                                      |
| 5245          | Service Station AND Pump Attendants                                              |
| 5246          | Food Service Counter Attendants                                                  |
| 5249          | Sales Workers Not Elsewhere Classified                                           |
| 0 <b>2</b> 40 | Gales Workers Not Elsewhere Glassified                                           |
| 53            | EDUCATION AND SOCIAL SERVICES WORKERS                                            |
| 531           | CHILD CARE WORKERS AND TEACHERS AIDE                                             |
| 5311          | Child Care Workers                                                               |
| 5312          | Teachers Aide                                                                    |
| 532           | PERSONAL CARE WORKERS IN MEDICAL CENTER                                          |
| 5321          | Health Care Assistants                                                           |
| 5322          | Home-Based Personal Care Workers                                                 |
|               |                                                                                  |

| 5329    | Personal Care Workers in Medical Services Center Not Elsewhere Classified |
|---------|---------------------------------------------------------------------------|
| 54      | PROTECTIVE SERVICES WORKERS                                               |
| 541     | PROTECTIVE SERVICES WORKERS                                               |
| 5411    | Fire-Fighters                                                             |
| 5412    | Police Officers                                                           |
| 5413    | Prison Guards                                                             |
| 5414    | Security Guards                                                           |
| 5415    | Immigration/Custom Officers and Assistant                                 |
| 5419    | Protective Services Workers Not Elsewhere Classified                      |
| MAJOR G |                                                                           |
| SKILLED | AGRICULTURAL, FORESTRY, LIVESTOCK AND FISHERY WORKERS                     |
| 61      | MARKET-ORIENTED SKILLED AGRICULTURAL AND LIVESTOCK WORKERS                |
| 611     | MARKET GARDENERS AND CROP GROWERS                                         |
| 6111    | Field Crop Growers                                                        |
| 6112    | Shrub Crop Growers                                                        |
| 6113    | Gardeners, Horticultural and Nursery Growers                              |
| 6114    | Mixed Crop Growers                                                        |
| 6115    | Vegetable Growers                                                         |
| 612     | ANIMAL PRODUCERS, LIVESTOCK FARMERS AND ANIMAL PRODUCT PRODUCERS          |
| 6121    | Livestock and Dairy Producers                                             |
| 6122    | Aves Producers                                                            |
| 6123    | Fishery Producers and Farmers                                             |
| 6129    | Animal Producers Not Elsewhere Classified                                 |
| 613     | MIXED CROP AND ANIMAL PRODUCERS                                           |
| 6130    | Mixed Crop and Animal Producers                                           |
| 62      | MARKET-ORIENTED SKILLED FORESTRY, FISHERY AND HUNTING WORKERS             |
| 621     | FORESTRY AND RELATED WORKERS                                              |
| 6211    | Forestry and Related Workers                                              |
| 6212    | Charcoal Burners and Related Workers                                      |
| 622     | FISHERY WORKERS, HUNTERS AND TRAPPERS                                     |
| 6221    | Aquaculture Workers                                                       |
| 6222    | Inland and Coastal Waters Fishery Workers                                 |
| 6223    | Deep-Sea Fishery Workers                                                  |
| 6224    | Hunters and Trappers                                                      |