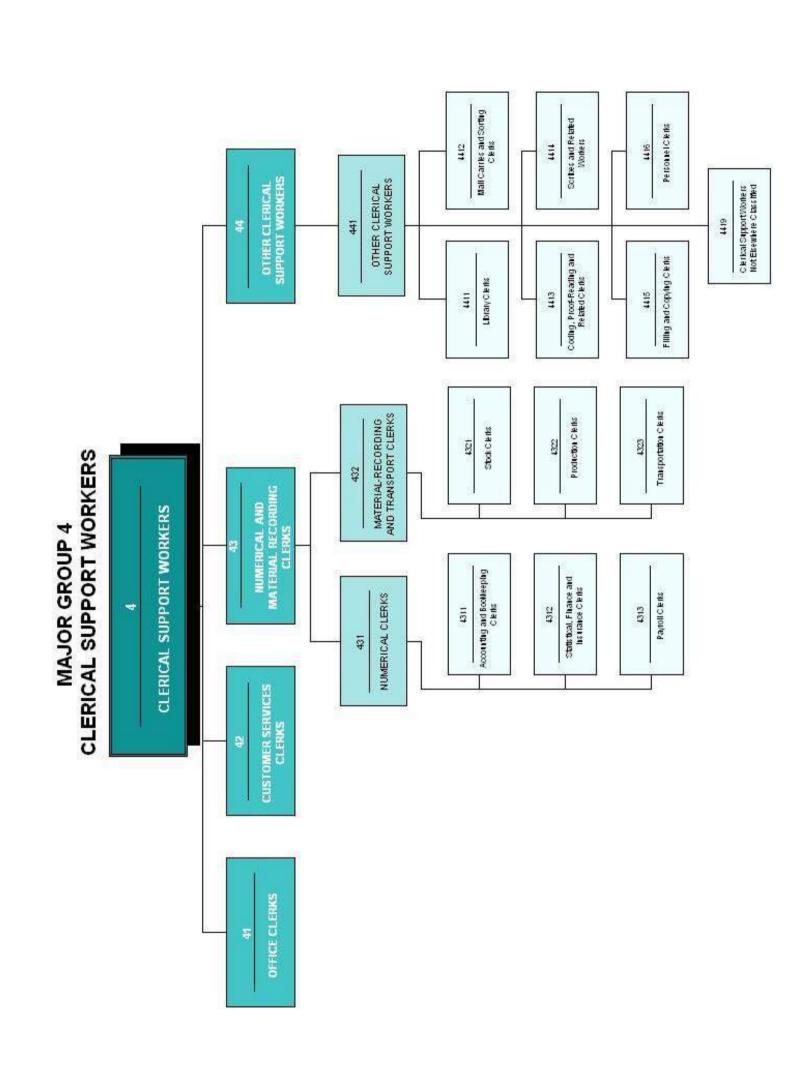

| 4227        | Survey and Market Research Interviewers             |
|-------------|-----------------------------------------------------|
| 4229        | Client Information Workers Not Elsewhere Classified |
|             |                                                     |
| 43          | NUMERICAL AND MATERIAL RECORDING CLERKS             |
| 431         | NUMERICAL CLERKS                                    |
|             |                                                     |
| 4311        | Accounting and Bookkeeping Clerks                   |
| 4312        | Statistical, Finance and Insurance Clerks           |
| 4313        | Payroll Clerks                                      |
| 432         | MATERIAL - RECORDING AND TRANSPORTATION CLERKS      |
| 4321        | Stock Clerks                                        |
| 4322        | Production Clerks                                   |
| 4323        | Transportation Clerks                               |
| 44          | OTHER CLERICAL CURRORT WORKERS                      |
| 44          | OTHER CLERICAL SUPPORT WORKERS                      |
| 441         | OTHER CLERICAL SUPPORT WORKERS                      |
| 4411        | Library Clerks                                      |
| 4412        | Mail Carriers and Sorting Clerks                    |
| 4413        | Coding, Proof-Reading and Related Clerks            |
| 4414        | Scribes and Related Workers                         |
| 4415        | Filing and Copying Clerks                           |
| 4416        | Personnel Clerks                                    |
| 4419        | Clerical Support Workers Not Elsewhere Classified   |
|             |                                                     |
|             | ROUP 5                                              |
| SERVICE     | AND SALES WORKERS                                   |
| 51          | PERSONAL SERVICES WORKERS                           |
| 511         | TRAVEL ATTENDANTS, CONDUCTORS AND TRAVEL GUIDES     |
| 5111        | Travel Attendants and Travel Stewards               |
| 5112        | Transport Conductors                                |
| 5113        | Travel Guides                                       |
| <b>5</b> 40 |                                                     |
| 512         | COOKS                                               |
| 5120        | Cooks                                               |
| 513         | WAITERS AND BARTENDERS                              |
| 5131        | Waiters and Waitress                                |
| 5132        | Bartenders                                          |
| 514         | HAIRDRESSERS, BEAUTICIANS AND RELATED WORKERS       |
| 5141        | Hairdressers                                        |
| 5142        | Beauticians and Related Workers                     |
| U 174       | Doductional is alle Molaton Workers                 |