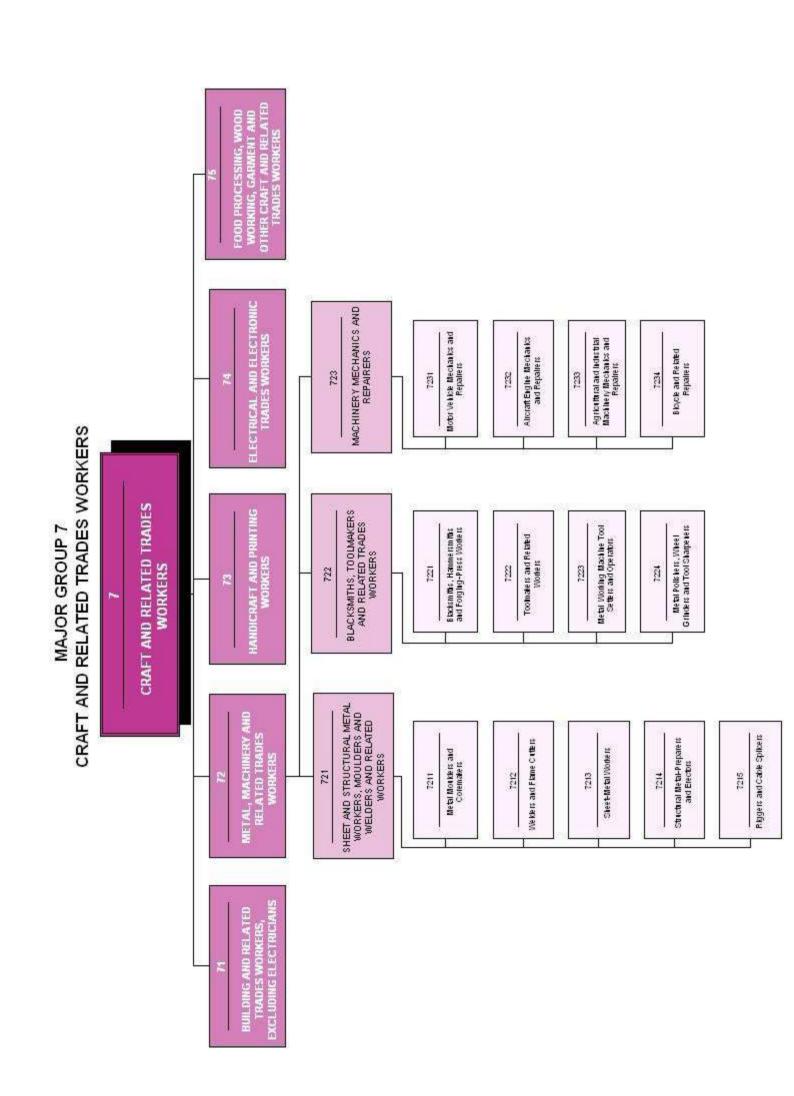

| 63      | SUBSISTENCE FARMERS, FISHERMAN, HUNTERS AND GATHERERS                        |
|---------|------------------------------------------------------------------------------|
| 631     | SUBSISTENCE CROP FARMERS                                                     |
| 6310    | Subsistence Crop Farmers                                                     |
| 0010    | Capacitation of the Francisco                                                |
| 632     | SUBSISTENCE LIVESTOCK FARMERS                                                |
| 6320    | Subsistence Livestock Farmers                                                |
|         |                                                                              |
| 633     | SUBSISTENCE MIXED CROP AND LIVESTOCK FARMERS                                 |
| 6330    | Subsistence Mixed Crop and Livestock Farmers                                 |
|         |                                                                              |
| 634     | SUBSISTENCE FISHERS, HUNTERS, TRAPPERS AND GATHERERS                         |
| 6340    | Subsistence Fishers, Hunters, Trappers and Gatherers                         |
|         | DOLID 7                                                                      |
| IAJOR G |                                                                              |
| KAFLA   | ND RELATED TRADES WORKERS                                                    |
| 71      | BUILDING AND RELATED TRADES WORKERS, EXCLUDING ELECTRICIANS                  |
|         |                                                                              |
| 711     | BUILDING FRAME AND RELATED TRADES WORKERS                                    |
| 7111    | House Builders                                                               |
| 7112    | Bricklayers and Related Workers                                              |
| 7113    | Stonemasons, Stone Cutters, Splitters and Carvers                            |
| 7114    | Concrete Placers, Concrete Finishers and Related Workers                     |
| 7115    | Carpenters and Joiners                                                       |
| 7119    | Building Frame and Related Trades Workers Not Elsewhere Classified           |
| 712     | BUILDING FINISHERS AND RELATED TRADES WORKERS                                |
| 7121    | Roofers                                                                      |
| 7122    | Floor Layers and Tile Setters                                                |
| 7123    | Plasterers                                                                   |
| 7124    | Insulation Workers                                                           |
| 7125    | Glaziers                                                                     |
| 7126    | Plumbers and Pipe Fitters                                                    |
| 7127    | Air Conditioning and Refrigeration Mechanics                                 |
| 740     | DAINTERS DUU DING STRUCTURE OF FANERS AND RELATED TRADES                     |
| 713     | PAINTERS, BUILDING STRUCTURE CLEANERS AND RELATED TRADES WORKERS             |
| 7131    | Painters and Related Workers                                                 |
| 7132    | Spray Painters and Varnishers                                                |
| 7133    | Building Structure Cleaners                                                  |
| 72      | METAL, MACHINERY AND RELATED TRADES WORKERS                                  |
| 721     | SHEET AND STRUCTURAL METAL WORKERS, MOULDERS AND WELDERS AND RELATED WORKERS |

| 7211 | Metal Moulders and Coremakers                                 |
|------|---------------------------------------------------------------|
| 7212 | Welders and Flame cutters                                     |
| 7213 | Sheet-Metal Workers                                           |
| 7214 | Structural Metal-Preparers and Erectors                       |
| 7215 | Riggers and Cable Splicers                                    |
| 722  | BLACKSMITHS, TOOLMAKERS AND RELATED TRADES WORKERS            |
| 7221 | Blacksmiths, Hammersmiths and Forging-Press Workers           |
| 7222 | Toolmakers and Related Workers                                |
| 7223 | Metal Working Machine Tool Setters and Operators              |
| 7224 | Metal Polishers, Wheel Grinders and Tool Sharpeners           |
| 723  | MACHINERY MECHANICS AND REPAIRERS                             |
| 7231 | Motor Vehicle Mechanics and Repairers                         |
| 7232 | Aircraft Engine Mechanics and Repairers                       |
| 7233 | Agricultural and Industrial Machinery Mechanics and Repairers |
| 7234 | Bicycle and Related Repairers                                 |
| 73   | HANDICRAFT AND PRINTING WORKERS                               |
| 731  | HANDICRAFT WORKERS                                            |
| 7311 | Precision Instrument Makers and Repairers                     |
| 7312 | Musical Instrument Makers and Tuners                          |
| 7313 | Jewellery and Precious-Metal Workers                          |
| 7314 | Potters and Related Workers                                   |
| 7315 | Glass Makers, Cutters, Grinders and Finishers                 |
| 7316 | Sign Writers, Decorative Painters, Engravers and Inscribers   |
| 7317 | Handicraft Workers of Wood, Basketry and Related Materials    |
| 7318 | Handicraft Workers of Textile, Leather and Related Materials  |
| 7319 | Handicraft Workers Not Elsewhere Classified                   |
| 732  | PRINTING TRADES WORKERS                                       |
| 7321 | Pre-Press Technicians                                         |
| 7322 | Printers                                                      |
| 7323 | Print Finishing and Binding Workers                           |
| 7324 | Printing and Photo Engravers and Inscribers                   |
| 74   | ELECTRICAL AND ELECTRONIC TRADES WORKERS                      |
| 741  | ELECTRICAL EQUIPMENT INSTALLERS AND REPAIRERS                 |
| 7411 | Building and Related Electricians                             |
| 7412 | Electrical Mechanics and Fitters                              |
| 7413 | Electrical Line Installers and Repairers                      |
| 742  | ELECTRONICS AND TELECOMMUNICATIONS INSTALLERS AND REPAIRERS   |