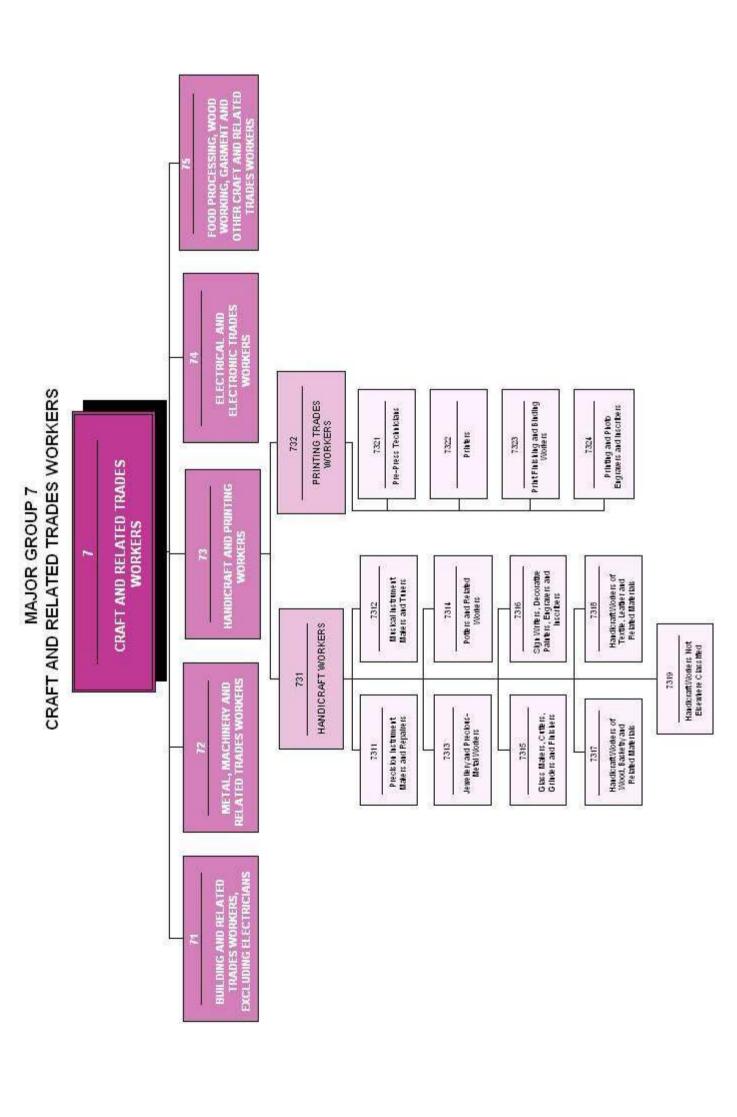

| 7211 | Metal Moulders and Coremakers                                 |
|------|---------------------------------------------------------------|
| 7212 | Welders and Flame cutters                                     |
| 7213 | Sheet-Metal Workers                                           |
| 7214 | Structural Metal-Preparers and Erectors                       |
| 7215 | Riggers and Cable Splicers                                    |
| 722  | BLACKSMITHS, TOOLMAKERS AND RELATED TRADES WORKERS            |
| 7221 | Blacksmiths, Hammersmiths and Forging-Press Workers           |
| 7222 | Toolmakers and Related Workers                                |
| 7223 | Metal Working Machine Tool Setters and Operators              |
| 7224 | Metal Polishers, Wheel Grinders and Tool Sharpeners           |
| 723  | MACHINERY MECHANICS AND REPAIRERS                             |
| 7231 | Motor Vehicle Mechanics and Repairers                         |
| 7232 | Aircraft Engine Mechanics and Repairers                       |
| 7233 | Agricultural and Industrial Machinery Mechanics and Repairers |
| 7234 | Bicycle and Related Repairers                                 |
| 73   | HANDICRAFT AND PRINTING WORKERS                               |
| 731  | HANDICRAFT WORKERS                                            |
| 7311 | Precision Instrument Makers and Repairers                     |
| 7312 | Musical Instrument Makers and Tuners                          |
| 7313 | Jewellery and Precious-Metal Workers                          |
| 7314 | Potters and Related Workers                                   |
| 7315 | Glass Makers, Cutters, Grinders and Finishers                 |
| 7316 | Sign Writers, Decorative Painters, Engravers and Inscribers   |
| 7317 | Handicraft Workers of Wood, Basketry and Related Materials    |
| 7318 | Handicraft Workers of Textile, Leather and Related Materials  |
| 7319 | Handicraft Workers Not Elsewhere Classified                   |
| 732  | PRINTING TRADES WORKERS                                       |
| 7321 | Pre-Press Technicians                                         |
| 7322 | Printers                                                      |
| 7323 | Print Finishing and Binding Workers                           |
| 7324 | Printing and Photo Engravers and Inscribers                   |
| 74   | ELECTRICAL AND ELECTRONIC TRADES WORKERS                      |
| 741  | ELECTRICAL EQUIPMENT INSTALLERS AND REPAIRERS                 |
| 7411 | Building and Related Electricians                             |
| 7412 | Electrical Mechanics and Fitters                              |
| 7413 | Electrical Line Installers and Repairers                      |
| 742  | ELECTRONICS AND TELECOMMUNICATIONS INSTALLERS AND REPAIRERS   |

| 7421    | Electronics Mechanics and Servicers                                               |
|---------|-----------------------------------------------------------------------------------|
| 7422    | Information and Communications Technology Installers and Services                 |
|         |                                                                                   |
| 75      | FOOD PROCESSING, WOOD WORKING, GARMENT AND OTHER CRAFT AND RELATED TRADES WORKERS |
| 751     | FOOD PROCESSING AND RELATED TRADES WORKERS                                        |
| 7511    | Butchers, Fishmongers and Related Food Preparers                                  |
| 7512    | Bakers, Pastry-Cooks and Confectionery Makers                                     |
| 7513    | Dairy-Products Makers                                                             |
| 7514    | Fruit, Vegetable and Related Preservers                                           |
| 7515    | Food and Beverage Tasters and Graders                                             |
| 7516    | Tobacco Preparers and Tobacco Products Makers                                     |
| 752     | WOOD TREATERS, CABINET-MAKERS AND RELATED TRADES WORKERS                          |
| 7521    | Wood Treaters                                                                     |
| 7522    | Cabinet-Makers and Related Workers                                                |
| 7523    | Woodworking-Machine Tool Setters and Operators                                    |
| 753     | GARMENT AND RELATED TRADES WORKERS                                                |
| 7531    | Tailors, Dressmakers, Furriers and Hatters                                        |
| 7532    | Garment and Related Pattern-Makers and Cutters                                    |
| 7533    | Shoemakers and Related Workers                                                    |
| 7534    | Upholsterers and Related Workers                                                  |
| 7535    | Pelt Dressers, Tanners and Fellmongers                                            |
| 754     | OTHER CRAFT AND RELATED WORKERS                                                   |
| 7541    | Underwater Divers                                                                 |
| 7542    | Shotfirers and Blasters                                                           |
| 7543    | Product Graders and Testers (Excluding Foods And Beverages)                       |
| 7544    | Fumigators, Pest and Weed Controllers                                             |
| 7549    | Craft and Related Trades Workers Not Elsewhere Classified                         |
| IAJOR G | ROUP 8                                                                            |
| LANT A  | ND MACHINE OPERATORS AND ASSEMBLERS                                               |
| 81      | STATIONARY PLANT AND MACHINE OPERATORS                                            |
| 811     | MINING AND MINERAL PROCESSING PLANT OPERATORS                                     |
| 8111    | Miners and Quarry Workers                                                         |
| 8112    | Mineral and Stone Processing Plant Operators                                      |
| 8113    | Well Drillers and Borers and Related Workers                                      |
| 8114    | Cement, Stone and Other Mineral Products Machine Operator                         |
|         |                                                                                   |