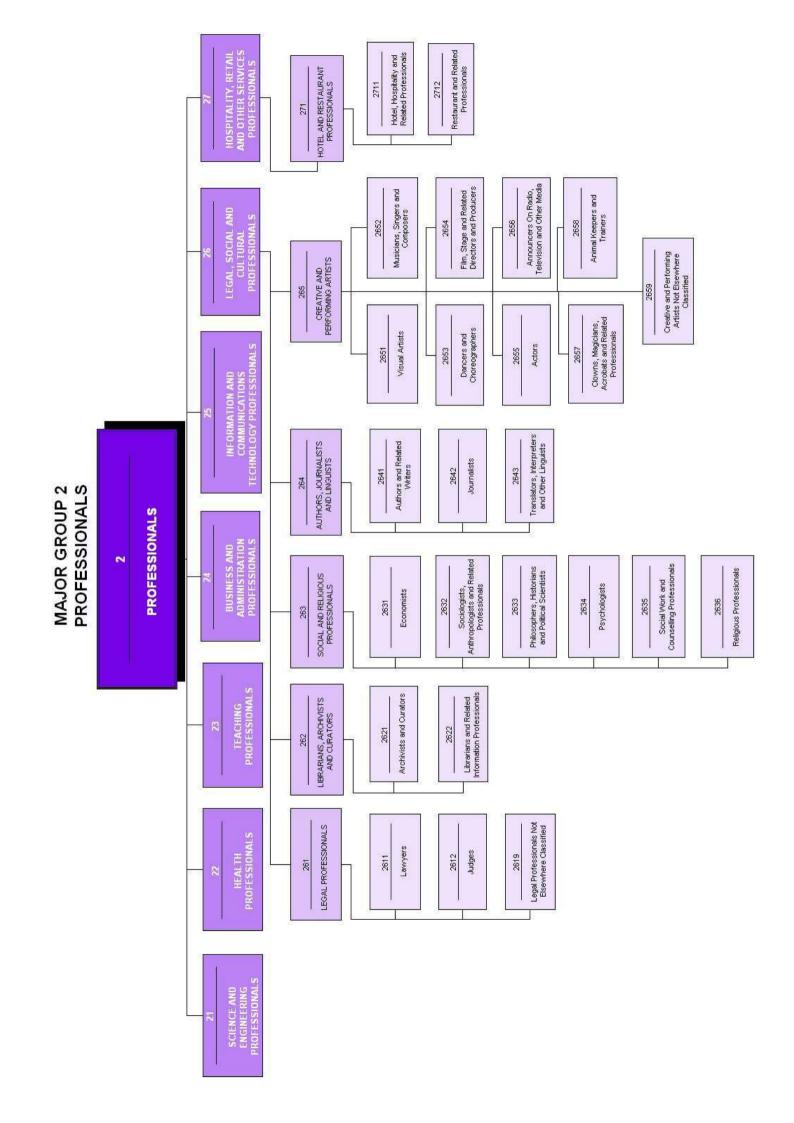

| 25   | INFORMATION AND COMMUNICATIONS TECHNOLOGY PROFESSIONALS                    |
|------|----------------------------------------------------------------------------|
| 251  | SOFTWARE AND APPLICATIONS DEVELOPERS AND ANALYSTS                          |
| 2511 | Systems Analysts                                                           |
| 2512 | Software Developers                                                        |
| 2513 | Web and Multimedia Developers                                              |
| 2514 | Applications Programmers                                                   |
| 2519 | Software and Applications Developers and Analysts Not Elsewhere Classified |
| 252  | DATABASE AND NETWORK PROFESSIONALS                                         |
| 2521 | Database Designers and Administrators                                      |
| 2522 | Systems Administrators                                                     |
| 2523 | Computer Network Professionals                                             |
| 2529 | Database and Network Professionals Not Elsewhere Classified                |
| 26   | LEGAL, SOCIAL AND CULTURAL PROFESSIONALS                                   |
| 261  | LEGAL PROFESSIONALS                                                        |
| 2611 | Lawyers                                                                    |
| 2612 | Judges                                                                     |
| 2619 | Legal Professionals Not Elsewhere Classified                               |
| 262  | LIBRARIANS, ARCHIVISTS AND CURATORS                                        |
| 2621 | Archivists and Curators                                                    |
| 2622 | Librarians and Related Information Professionals                           |
| 263  | SOCIAL AND RELIGIOUS PROFESSIONALS                                         |
| 2631 | Economists                                                                 |
| 2632 | Sociologists, Anthropologists and Related Professionals                    |
| 2633 | Philosophers, Historians and Political Scientist                           |
| 2634 | Psychologists                                                              |
| 2635 | Social Work and Counseling Professionals                                   |
| 2636 | Religious Professionals                                                    |
| 264  | AUTHORS, JOURNALISTS AND LINGUISTS                                         |
| 2641 | Authors and Related Writers                                                |
| 2642 | Journalists                                                                |
| 2643 | Translators, Interpreters and Other Linguists                              |
| 265  | CREATIVE AND PERFORMING ARTISTS                                            |
| 2651 | Visual Artists                                                             |
| 2652 | Musicians, Singers and Composers                                           |
| 2653 | Dancers and Choreographers                                                 |
| 2654 | Film, Stage and Related Directors and Producers                            |
| 2655 | Actors                                                                     |
| 2656 | Announcers on Radio, Television and Other Media                            |

| 2657    | Clowns, Magicians, Acrobats and Related Professionals                 |
|---------|-----------------------------------------------------------------------|
| 2658    | Animals Keepers and Trainers                                          |
| 2659    | Creative and Performing Artists Not Elsewhere Classified              |
| 27      | HOSPITALITY, RETAIL AND OTHER SERVICES PROFESSIONALS                  |
| 271     | HOTEL AND RESTAURANT PROFESSIONALS                                    |
| 2711    | Hotel, Hospitality and Related Professionals                          |
| 2712    | Restaurant and Related Professionals                                  |
| MAJOR G | ROUP 3                                                                |
| TECHNIC | IANS AND ASSOCIATE PROFESSIONALS                                      |
| 31      | SCIENCE AND ENGINEERING ASSOCIATE PROFESSIONALS                       |
| 311     | PHYSICAL AND ENGINEERING SCIENCE TECHNICIANS                          |
| 3111    | Chemical and Physical Science Technicians                             |
| 3112    | Civil Engineering Technicians                                         |
| 3113    | Electrical Engineering Technicians                                    |
| 3114    | Electronics Engineering Technicians                                   |
| 3115    | Mechanical Engineering Technicians                                    |
| 3116    | Chemical Engineering Technicians                                      |
| 3117    | Mining and Metallurgical Technicians                                  |
| 3118    | Draughtspersons                                                       |
| 3119    | Physical and Engineering Science Technicians Not Elsewhere Classified |
| 312     | MINING, MANUFACTURING AND CONSTRUCTION SUPERVISORS                    |
| 3121    | Mining Supervisors                                                    |
| 3122    | Manufacturing Supervisors                                             |
| 3123    | Construction Supervisors                                              |
| 3129    | Other Supervisor Not Elsewhere Classified                             |
| 313     | PROCESS CONTROL TECHNICIANS                                           |
| 3131    | Power Production Plant Operators                                      |
| 3132    | Incinerator and Water Treatment Plant Operators                       |
| 3133    | Chemical Processing Plant Controllers                                 |
| 3134    | Petroleum and Natural Gas Refining Plant Operators                    |
| 3135    | Metal Production Process Controllers                                  |
| 3139    | Process Control Technicians Not Elsewhere Classified                  |
| 314     | LIFE SCIENCE TECHNICIANS AND RELATED ASSOCIATE PROFESSIONALS          |
| 3141    | Life Science Technicians (Excluding Medical)                          |
| 3142    | Agricultural Technicians                                              |
| 3143    | Forestry Technicians                                                  |
| 315     | SHIP. AIRCRAFT AND TRAIN TECHNICIANS                                  |