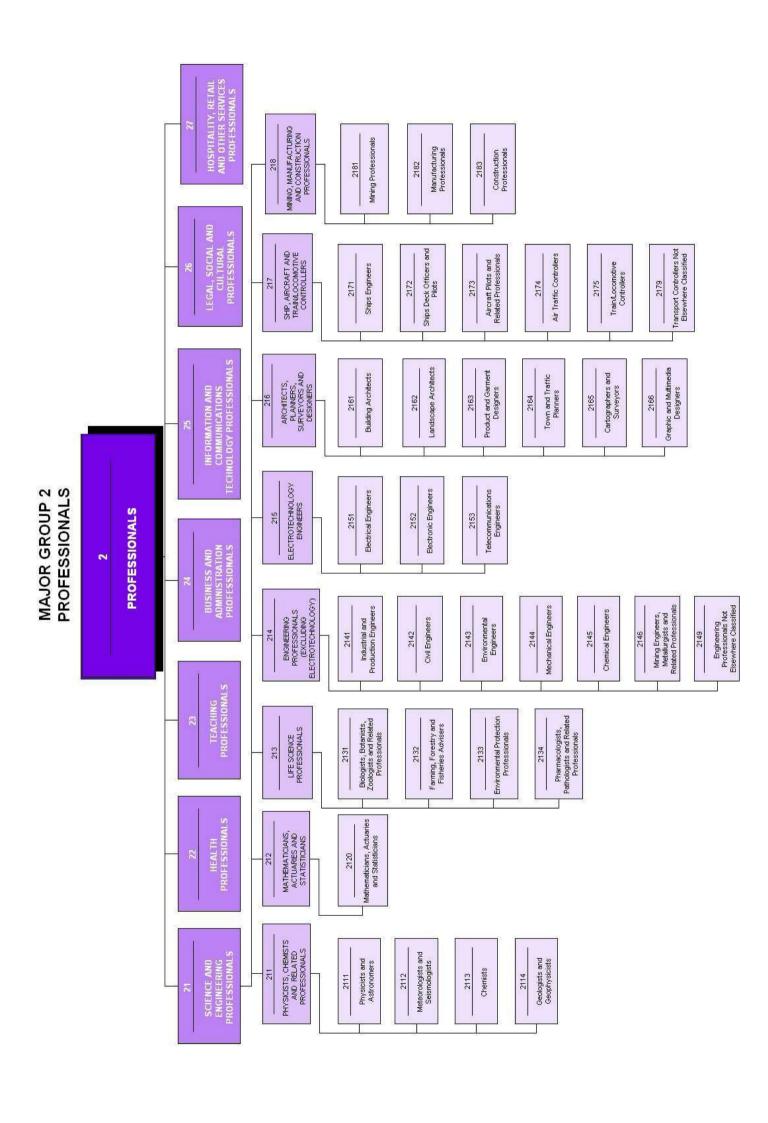

### Major, Sub-Major, Minor and Unit Group Titles

MAJOR GROUP 1

| <b>IANAGE</b> | RS                                                                     |
|---------------|------------------------------------------------------------------------|
| 11            | CHIEF EXECUTIVES, SENIOR OFFICIALS & LEGISLATORS                       |
| 111           | LEGISLATORS AND SENIOR OFFICIALS                                       |
| 1111          | Legislators                                                            |
| 1112          | Senior Government Officials                                            |
| 1113          | Traditional Chiefs and Heads of Village                                |
| 1114          | Senior Officials of Special-Interest Organizations                     |
| 112           | MANAGING DIRECTORS AND CHIEF EXECUTIVES                                |
| 1120          | Managing Directors and Chief Executives                                |
| 12            | ADMINISTRATIVE AND COMMERCIAL MANAGERS                                 |
| 121           | BUSINESS SERVICES AND ADMINISTRATION MANAGERS                          |
| 1211          | Finance Managers                                                       |
| 1212          | Human Resource Managers                                                |
| 1213          | Policy and Planning Managers                                           |
| 1214          | Business Services Managers                                             |
| 1215          | Administrative Managers                                                |
| 1219          | Business Services and Administration Managers Not Elsewhere Classified |
| 122           | SALES, MARKETING AND DEVELOPMENT MANAGERS                              |
| 1221          | Sales and Marketing Managers                                           |
| 1222          | Advertising and Public Relations Managers                              |
| 1223          | Research and Development Managers                                      |
| 13            | PRODUCTION AND SPECIALIZED SERVICES MANAGERS                           |
| 131           | PRODUCTION MANAGERS IN AGRICULTURE, FORESTRY AND FISHERIES             |
| 1311          | Agricultural and Forestry Production Managers                          |
| 1312          | Aquaculture and Fisheries Production Managers                          |
| 132           | MANUFACTURING, MINING, CONSTRUCTION AND DISTRIBUTION MANAGERS          |
| 1321          | Manufacturing Managers                                                 |
| 1322          | Mining Managers                                                        |

| 1323<br>1324 | Construction Managers Supply, Distribution and Related Managers |
|--------------|-----------------------------------------------------------------|
|              |                                                                 |
| 133          | INFORMATION AND COMMUNICATIONS TECHNOLOGY SERVICES MANAGERS     |
| 1330         | Information and Communications Technology Services Managers     |
| 134          | PROFESSIONALS SERVICES MANAGERS                                 |
| 1341         | Child Care Services Managers                                    |
| 1342         | Health Services Managers                                        |
| 1343         | Aged Care Services Managers                                     |
| 1344         | Social Welfare Managers                                         |
| 1345         | Education Managers                                              |
| 1346         | Financial and Insurance Services Branch Managers                |
| 1349         | Professional Services Managers Not Elsewhere Classified         |
| 14           | HOSPITALITY, RETAIL AND OTHER SERVICES MANAGERS                 |
| 141          | HOTEL AND RESTAURANT MANAGERS                                   |
| 1411         | Hotel Managers                                                  |
| 1412         | Restaurant Managers                                             |
| 142          | RETAIL AND WHOLESALE TRADE MANAGERS                             |
| 1420         | Retail and Wholesale Trade Managers                             |
| 143          | OTHER SERVICES MANAGERS                                         |
| 1431         | Sports, Recreation and Cultural Centre Managers                 |
| 1432         | Personal care, Cleaning and Related Services Managers           |
| 1433         | Legal Managers                                                  |
| 1434         | Property Managers                                               |
| 1435         | Safety and Security Managers                                    |
| 1439         | Services Managers Not Elsewhere Classified                      |
| 44 100 01    |                                                                 |
| MAJOR GE     |                                                                 |
| PROFESSI     | IONALS                                                          |
| 21           | SCIENCE AND ENGINEERING PROFESSIONALS                           |
| 211          | PHYSICISTS, CHEMIST AND RELATED PROFESSIONALS                   |
| 2111         | Physicists and Astronomers                                      |
| 2112         | Meteorologists and Seismologists                                |
| 2113         | Chemists                                                        |
| 2114         | Geologists and Geophysicists                                    |
|              |                                                                 |

212 MATHEMATICIANS, ACTUARIES AND STATISTICIANS

| 2120 | Mathematicians, Actuaries and Statisticians                 |
|------|-------------------------------------------------------------|
| 213  | LIFE SCIENCE PROFESSIONALS                                  |
| 2131 | Biologists, Botanists, Zoologists and Related Professionals |
| 2132 | Farming, Forestry and Fisheries Advisers                    |
| 2133 | Environmental Protection Professionals                      |
| 2134 | Pharmacologists, Pathologists and Related Professionals     |
| 214  | ENGINEERING PROFESSIONALS (EXCLUDING                        |
|      | ELECTROTECHNOLOGY)                                          |
| 2141 | Industrial and Production Engineers                         |
| 2142 | Civil Engineers                                             |
| 2143 | Environmental Engineers                                     |
| 2144 | Mechanical Engineers                                        |
| 2145 | Chemical Engineers                                          |
| 2146 | Mining Engineers, Metallurgists and Related Professionals   |
| 2149 | Engineering Professionals Not Elsewhere Classified          |
| 215  | ELECTROTECHNOLOGY ENGINEERS                                 |
| 2151 | Electrical Engineers                                        |
| 2152 | Electronic Engineers                                        |
| 2153 | Telecommunications Engineers                                |
| 216  | ARCHITECS, PLANNERS, SURVEYORS AND DESIGNERS                |
| 2161 | Building Architects                                         |
| 2162 | Landscape Architects                                        |
| 2163 | Product and Garment Designers                               |
| 2164 | Town and Traffic Planners                                   |
| 2165 | Cartographers and Surveyors                                 |
| 2166 | Graphic and Multimedia Designers                            |
| 217  | SHIP, AIRCRAFT AND TRAIN/LOCOMOTIVE CONTROLLERS             |
| 2171 | Ships Engineers                                             |
| 2172 | Ships Deck Officers and Pilots                              |
| 2173 | Aircraft Pilots and Related Professionals                   |
| 2174 | Air Traffic Controllers                                     |
| 2175 | Train/Locomotive Controller                                 |
| 2179 | Transport Controller Not Elsewhere Classified               |
| 218  | MINING, MANUFACTURING & CONSTRUCTION PROFESSIONALS          |
| 2181 | Mining Professionals                                        |
| 2182 | Manufacturing Professionals                                 |
| 2183 | Construction Professionals                                  |
| 22   | HEALTH PROFESSIONALS                                        |
|      |                                                             |