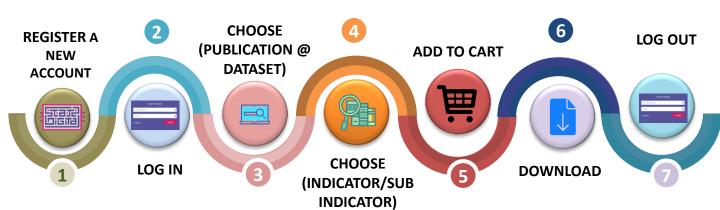

urrent Prices-Percentage Share to Total GFCF
- GDP by Type of Expenditure at Constant 2010 Prices

#### Salaries & Wages

- Median and mean monthly salaries & wages of employees by ethnic group, Malaysia, 2013-2017
- Median and mean monthly salaries & wages of employees by age group and sex, Malaysia, 2017

## Population

- Number of private households and non-private households, 1970-2000
- Distribution of population by ethnic group and sex, 1911-2000

#### **Vital Statistics**

- Population, Annual Growth, Rate of Natural Increase, Crude Birth and Mortality Rates, 1957-1966
- Deaths x State of Occurrence x Race x Month of Occurrence, 1966

# METHODS OF ACCESSING PORTAL



https://statsdigital.stats.gov.my







#### **DOSM Portal**

https://www.dosm.gov.my

# **PORTAL USE PROCEDURES**



Prepared by: Statsdigital Team, DMID