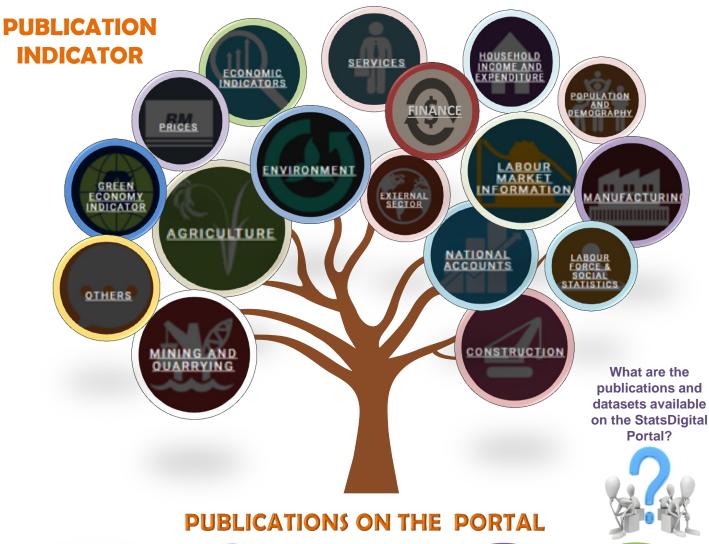

# What do you know about StatsDigital?

StatsDigital converts the physical publications of the Department of Statistics Malaysia into digital forms. The StatsDigital Portal contains publication from as early as 1891 to the current year.

# Types of document that can be downloaded

e-book Summary of Findings **Technical Notes** Charts **Tables** 

Data set

Stasdigital Portal contains

- 3 Categories
- 17 Indicators
- 82 Sub Indicators
- 1,642 Publications\*
- 943 Data sets\*

### DATA SETS ON THE PORTAL