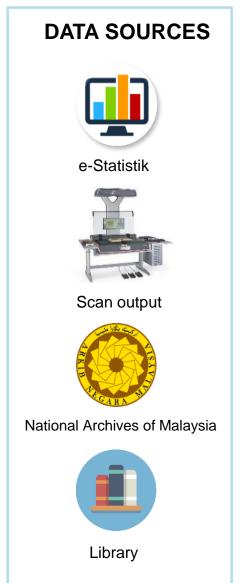

# What do you know about StatsDigital?

StatsDigital converts the physical publications of the Department of Statistics Malaysia into digital forms. The StatsDigital Portal contains publication from as early as 1891 to the current year.