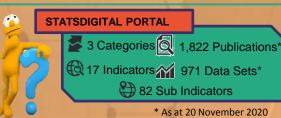

## STATSDIGITAL PORTAL **MANAGEMENT**

82 Sub Indicators \* As at 20 November 2020