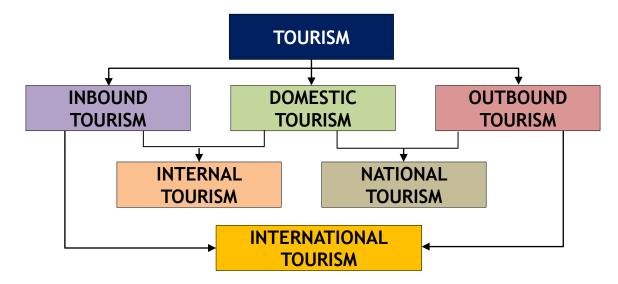

ironment seems to be significant especially for domestic tourism. Visitors are those who fulfil the following criteria:



- a. Those who take a trip from their residence for tourism purposes at least **50 kilometers** to and return, outside their usual environment and spend a minimum **4 hours** at the location.
- b. Those who take a trip for a distance less than
   50 kilometers to and return, period should take 4 hours and more and using tourism facilities such as transport facilities, accommodation, food & beverage and recreation.

#### **PURPOSE OF VISIT**



Business and professional



Education and training



**Shopping** 



Holiday, leisure and recreation



Health and medical care



**Transit** 



Visiting friends and relatives



Religion/ pilgrimage

#### TYPES OF TOURISM