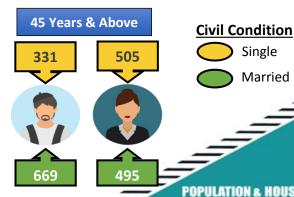

# TOTAL POPULATION OF EACH 1,000 PEOPLE BY SEX, AGE AND **CIVIL CONDITION IN BRITISH MALAYA**