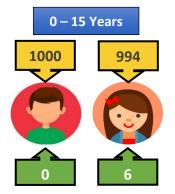

# TOTAL POPULATION OF EACH 1,000 PEOPLE BY SEX, AGE AND **CIVIL CONDITION IN BRITISH MALAYA**