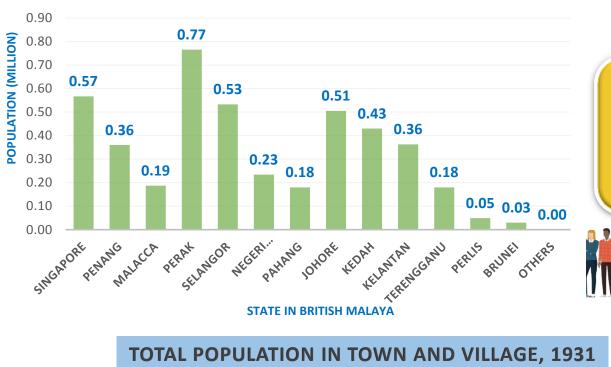

# **TOTAL POPULATION IN TOWN AND VILLAGE, 1931**

Town 1.30 million

**Village** 3.09 million