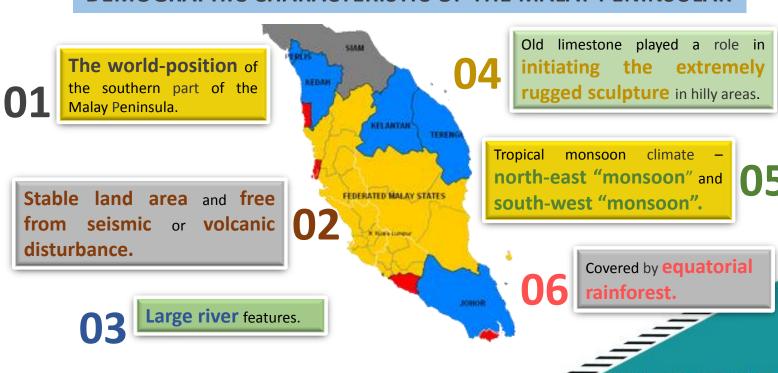

# NEWSLETTER





DOSM/BIPD/5.2021/Series 25

# BRITISH MALAYA

# A REPORT ON THE 1931 CENSUS



the Department has implemented DOSM Digitization Modernization".



# THE REPORT COVERS 14 STATES IN MALAYA



#### DEMOGRAPHIC CHARACTERISTIC OF THE MALAY PENINSULAR















#### **CENSUS OPERATION PHASES**



# The enumeration of dwellings phase

- the objective is to record the dwelling so that no dwelling is left behind during the census in each building that can be used as human residence.



# The preliminary enumeration phase -

to obtain, in advance ands relatively at leisure, a record, in full detail, approximating, as closely as possible, to the exact "snapshot" which will be obtained by the final enumeration.

The total population of British Malaya in 1931 increased by

**30.6%** 

as compared to year 1921



#### The final or "instantaneous" enumeration

**phase** at which an endeavour is made to record the actual position at the theoretical instant of census-taking.

# **POPULATION BY GENDER IN BRITISH MALAYA, 1931**





2.60 million