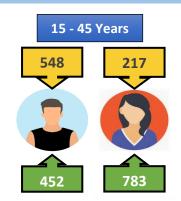

# TOTAL POPULATION OF EACH 1,000 PEOPLE BY SEX, AGE AND **CIVIL CONDITION IN BRITISH MALAYA**