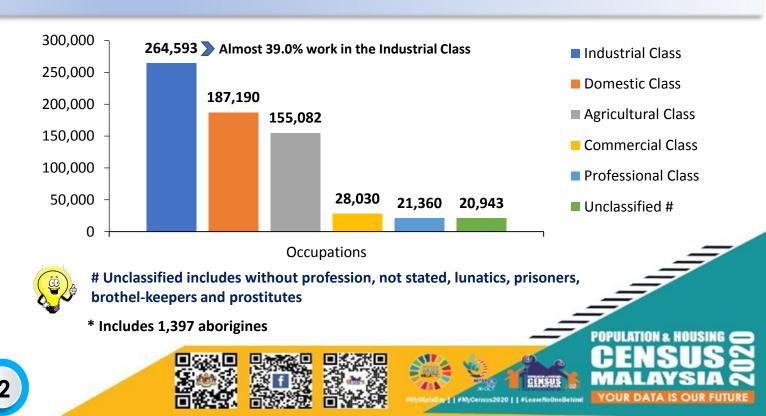

## **POPULATION\* BY OCCUPATIONS, 1901**

DISTRIBUTIONS OF MINERS IN THE FEDERAL MALAY STATES BY NATIONALITIES, 1901 (PERSONS)

NUMBER OF HOUSES IN THE FEDERAL MALAY STATES, 1901