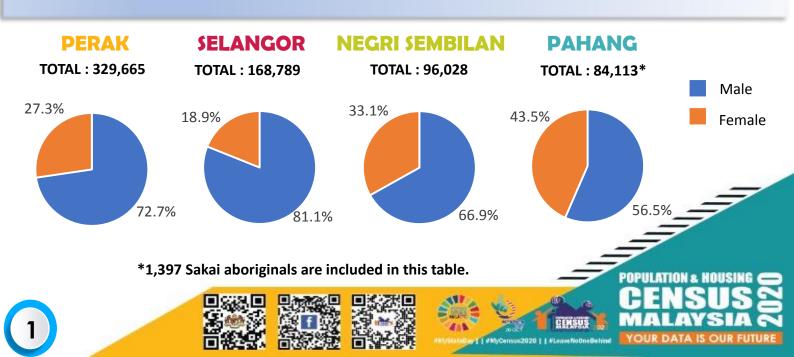

- **NEGRI SEMBILAN** 
  - PAHANG

**TOTAL** POPULATION

678, 595 PERSON

**POPULATION OF THE FEDERAL MALAY STATES BY SEX, 1901** 