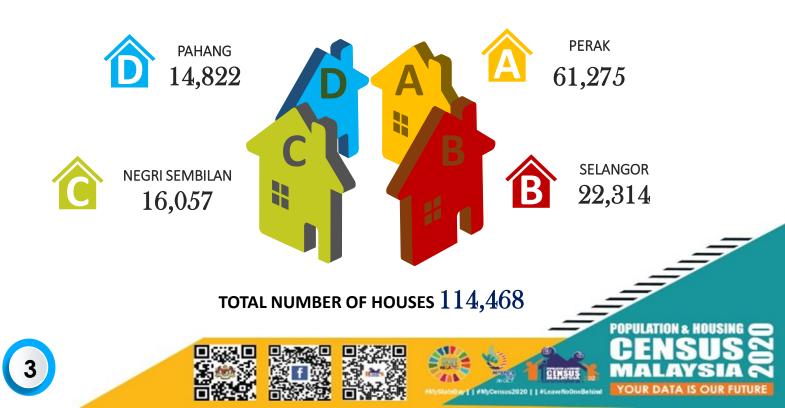

## **POPULATION\* BY OCCUPATIONS, 1901**

DISTRIBUTIONS OF MINERS IN THE FEDERAL MALAY STATES BY NATIONALITIES, 1901 (PERSONS)

NUMBER OF HOUSES IN THE FEDERAL MALAY STATES, 1901