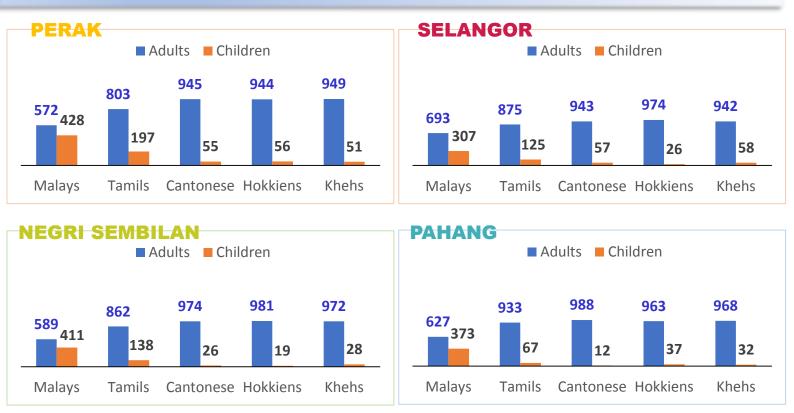

## TOTAL OF CHILDREN & ADULTS IN EVERY 1,000 OF THE POPULATION AMONGST THE MALAYS, TAMILS, CANTONESE, HOKKIENS AND KHEHS

Note: The charts shows the total of adults over 15 year and children under 15 year.