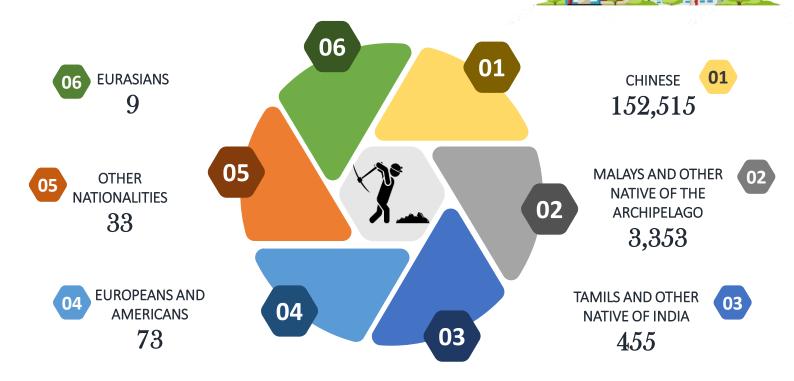

## **POPULATION\* BY OCCUPATIONS, 1901**

DISTRIBUTIONS OF MINERS IN THE FEDERAL MALAY STATES BY NATIONALITIES, 1901 (PERSONS)

NUMBER OF HOUSES IN THE FEDERAL MALAY STATES, 1901