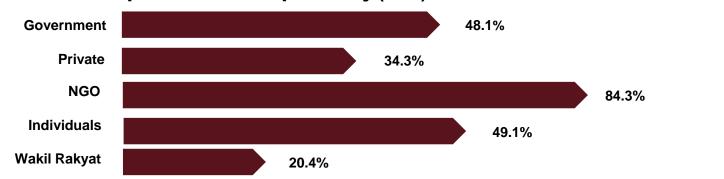

#### Corporate Social Responsibility (CSR) Assistance Received\*\*

#### Effect on Sales Value/ Business Income Compared to Previous Week

\*\*Note: Respondents can answer more than one type of Corporate Social Responsibility (CSR) assistance received or types of assistance required.