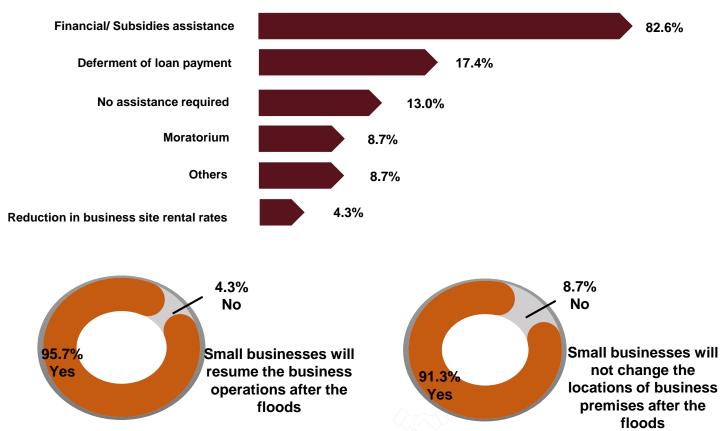

#### Types of Assistance Required for Business\*\*

\*\*Note: Respondents can answer more than one type of assistance required for business.

6

#### Effect on Sales Value/ Business Income Compared to Previous Week

\*\*Note: Respondents can answer more than one type of Corporate Social Responsibility (CSR) assistance received or types of assistance required.