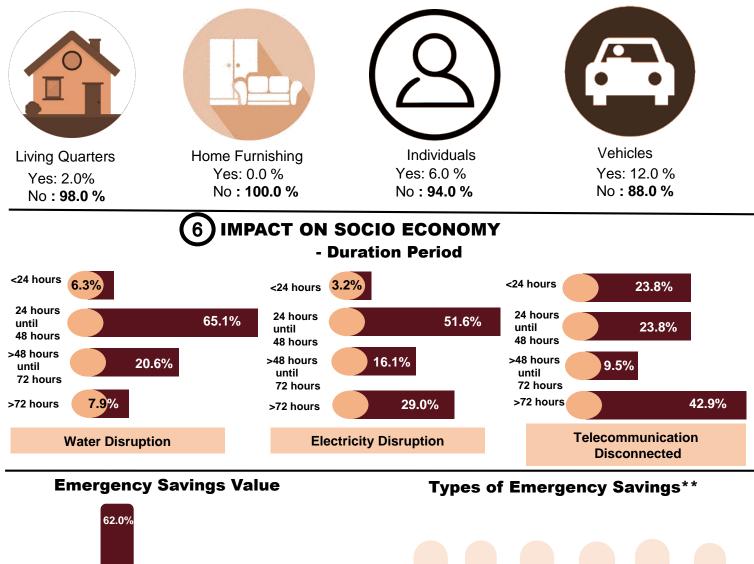

## (5) INSURANCE COVERAGE PLAN

#### **Duration Period Back To Normal Life**

\*\*Note: Respondents can answer more than one type of emergency savings.