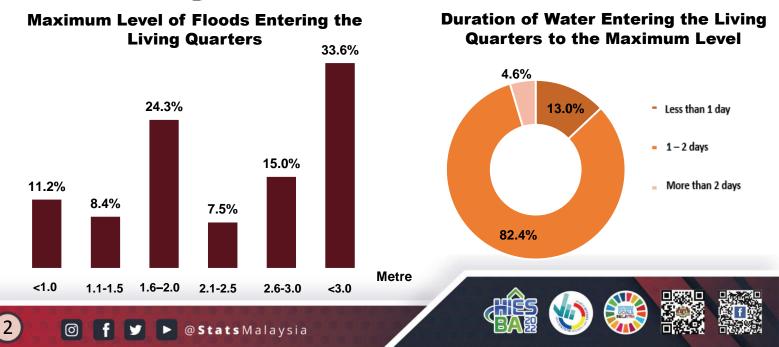

sses through phone calls, face-to-face interviews and online on 7th January 2022.
- Kampung Sungai Serai is one of the most affected areas in Hulu Langat District, Selangor due to floods on 18th December 2021.



### MAP OF SURVEY AREA KAMPUNG SG. SERAI, HULU LANGAT, SELANGOR



\*Note: The presented analysis is based on respondents who participated in this survey and cannot be generalized to represent the overall views of flood victims in Kampung Sungai Serai, Hulu Langat. It should be interpreted with caution to access the impact of floods and not as an official statistics. However, it can be used to support in reflecting the current flood situation in Kampung Sungai Serai. DOSM is not responsible on any implications of using the statistics.



1





4) EFFECTS OF DAMAGE DUE TO FLOODS





OStats Malaysia

## (5) INSURANCE COVERAGE PLAN





#### **Duration Period Back To Normal Life**





\*\*Note: Respondents can answer more than one type of emergency savings.

#### Corporate Social Responsibility (CSR) Assistance Received\*\*







#### Types of Assistance Required\*\*



## 7) IMPACTS ON SMALL BUSINESSES

# Small Businesses (including Business Online)<sup>1</sup>



<sup>1</sup>Insurance Agents, Car/Motocycle Workshops, Doing business in the Market, Selling Food and Beverages, Grocery Stores, Selling Goods Online, Selling and Repairing Computer Equipment, Livestock (Goats), Selling Village Vegetables





#### Effect on Sales Value/ Business Income Compared to Previous Week



\*\*Note: Respondents can answer more than one type of Corporate Social Responsibility (C