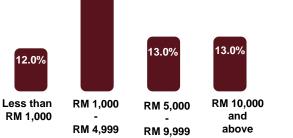

#### **Duration Period Back To Normal Life**

\*\*Note: Respondents can answer more than one type of emergency savings.