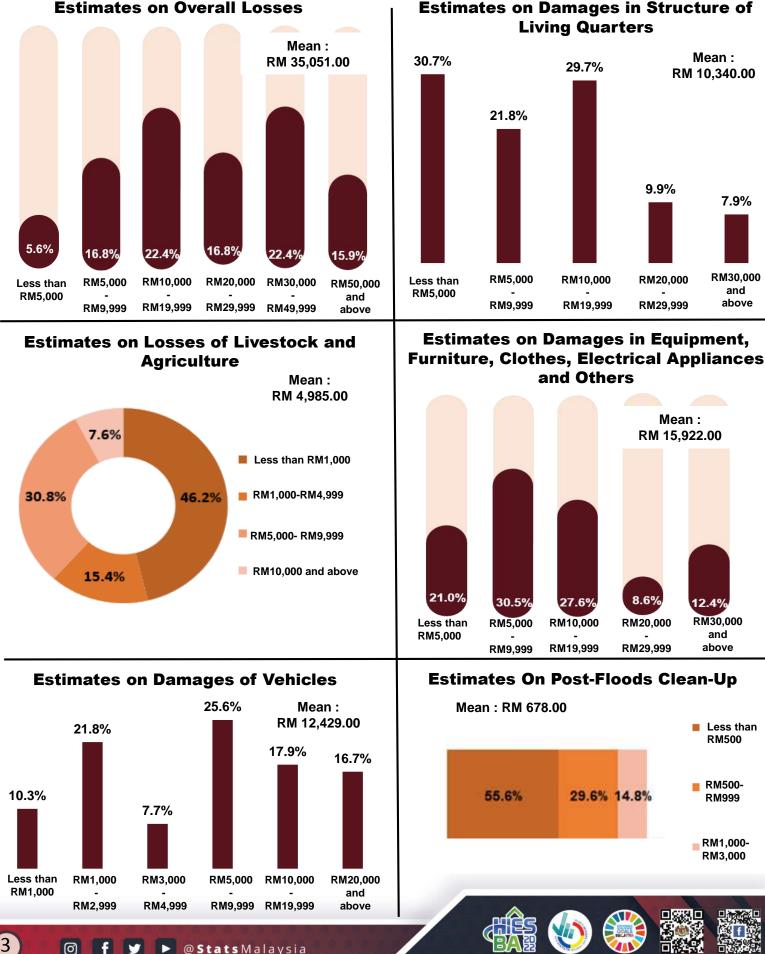

es through phone calls, face-to-face interviews and online on 7th January 2022.
- Kampung Sungai Serai is one of the most affected areas in Hulu Langat District, Selangor due to floods on 18th December 2021.



### MAP OF SURVEY AREA KAMPUNG SG. SERAI, HULU LANGAT, SELANGOR



\*Note: The presented analysis is based on respondents who participated in this survey and cannot be generalized to represent the overall views of flood victims in Kampung Sungai Serai, Hulu Langat. It should be interpreted with caution to access the impact of floods and not as an official statistics. However, it can be used to support in reflecting the current flood situation in Kampung Sungai Serai. DOSM is not responsible on any implications of using the statistics.



1





4) EFFECTS OF DAMAGE DUE TO FLOODS





OStats Malaysia

## (5) INSURANCE COVERAGE PLAN





#### **Duration Period Back To Normal Life**





\*\*Note: Respondents can answer more than one type of emergency savings.

#### Corporate Social Responsibility (CSR) Assistance Received\*\*







#### Types of Assistance Required\*\*



## 7) IMPACTS ON SMALL BUSINESSES

# Small Businesses (including Business Online)<sup>1</sup>



<sup>1</sup>Insurance Agents, Car/Motocycle Workshops, Doing business in the Market, Selling Food and Beverages, Grocery Stores, Selling Goods Online, Selling and Repairing Computer Equipment, Livestock (Goats), Selling Village Vegetables





#### Effect on Sales Value/ Business Income Compared to Previous Week



\*\*Note: Respondents can answer more than one type of Corporate Social Responsibility (CSR