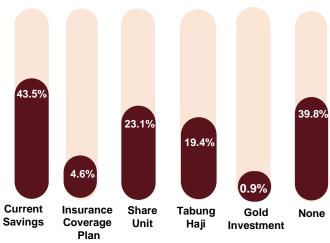

#### **Duration Period Back To Normal Life**

\*\*Note: Respondents can answer more than one type of emergency savings.