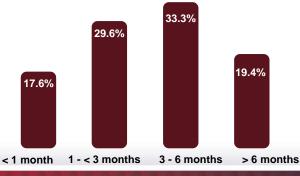

#### **Duration Period Back To Normal Life**

\*\*Note: Respondents can answer more than one type of emergency savings.