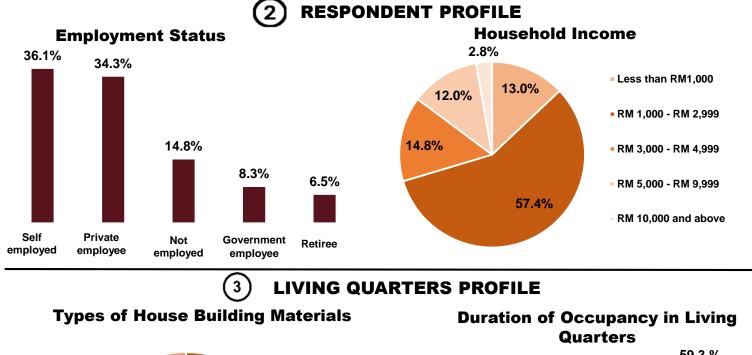

## OVERVIEW

- □ This survey is conducted to measure the impact of floods in terms of categories of damages as well as the value of damages and losses for affected areas.
- □ The information is obtained from the individuals and small businesses through phone calls, face-to-face interviews and online on 7th January 2022.
- Kampung Sungai Serai is one of the most affected areas in Hulu Langat District, Selangor due to floods on 18th December 2021.