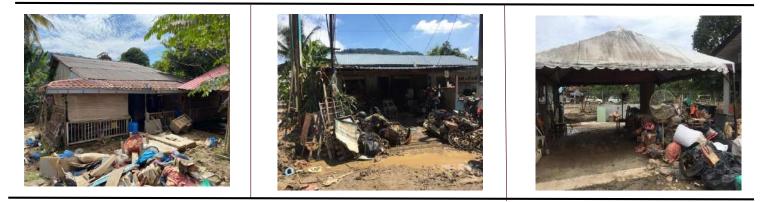

## PRIME MINISTER'S DEPARTMENT DEPARTMENT OF STATISTICS MALAYSIA **NEWSLETTER**

DOSM/BMP/1.2022/Series 7

# IMPACT OF FLOODS ON INDIVIDUALS AND SMALL BUSINESSES (CASE STUDY : KAMPUNG SG. SERAI, HULU LANGAT\*)

## OVERVIEW

- □ This survey is conducted to measure the impact of floods in terms of categories of damages as well as the value of damages and losses for affected areas.
- □ The information is obtained from the individuals and small businesses through phone calls, face-to-face interviews and online on 7th January 2022.
- Kampung Sungai Serai is one of the most affected areas in Hulu Langat District, Selangor due to floods on 18th December 2021.



### MAP OF SURVEY AREA KAMPUNG SG. SERAI, HULU LANGAT, SELANGOR



\*Note: The presented analysis is based on respondents who participated in this survey and cannot be generalized to represent the overall views of flood victims in Kampung Sungai Serai, Hulu Langat. It should be interpreted with caution to access the impact of floods and not as an official statistics. However, it can be used to support in reflecting the current flood situation in Kampung Sungai Serai. DOSM is not responsible on any implications of using the statistics.



1





4) EFFECTS OF DAMAGE DUE TO FLOODS





OStats Malaysia

## (5) INSURANCE COVERAGE PLAN





#### **Duration Period Back To Normal Life**





\*\*Note: Respondents can answer more than one type of emergency savings.

#### Corporate Social Respons