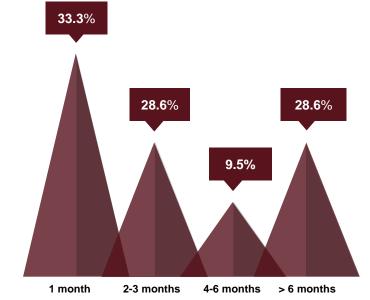

e of emergency savings.

#### Corporate Social Responsibility (CSR) Assistance Received\*\*







#### Types of Assistance Required\*\*



## 7) IMPACTS ON SMALL BUSINESSES

# Small Businesses (including Business Online)<sup>1</sup>



<sup>1</sup>Insurance Agents, Car/Motocycle Workshops, Doing business in the Market, Selling Food and Beverages, Grocery Stores, Selling Goods Online, Selling and Repairing Computer Equipment, Livestock (Goats), Selling Village Vegetables





#### Effect on Sales Value/ Business Income Compared to Previous Week



\*\*Note: Respondents can answer more than one type of Corporate Social Responsibility (CSR) assistance received or types of assistance required.



0

#### Estimated Business Loss Due to Floods



#### **Duration Period to Return to Business**



#### Types of Assistance Required for Business\*\*



\*\*Note: Respondents can answer more than one type of assistance required for business.



6