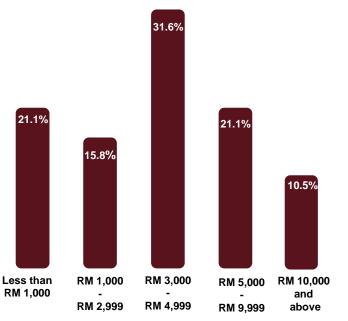

\*\*Note: Respondents can answer more than one type of emergency savings.

#### Corporate Social Responsibility (CSR) Assistance Received\*\*







#### Types of Assistance Required\*\*



## 7) IMPACTS ON SMALL BUSINESSES

# Small Businesses (including Business Online)<sup>1</sup>



<sup>1</sup>Insurance Agents, Car/Motocycle Workshops, Doing business in the Market, Selling Food and Beverages, Grocery Stores, Selling Goods Online, Selling and Repairing Computer Equipment, Livestock (Goats), Selling Village Vegetables





#### Effect on Sales Value/ Business Income Compared to Previous Week



\*\*Note: Respondents can answer more than one type of Corporate Social Responsibility (CSR) assistance received or types of assistance required.



0

#### Estimated Business Loss Due to Floods



#### **Duration Period to Return to Business**



#### Types of Assistance Required for Business\*\*



\*\*Note: Respondents can answer more than one type of assistance required for business.



6