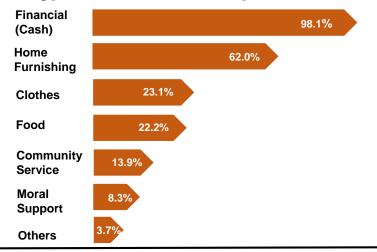

#### Corporate Social Responsibility (CSR) Assistance Received\*\*

#### Effect on Sales Value/ Business Income Compared to Previous Week

\*\*Note: Respondents can answer more than one type of Corporate Social Responsibility (CSR) assistance received or types of assistance required.