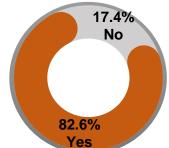

#### **Duration Period Back To Normal Life**

\*\*Note: Respondents can answer more than one type of emergency savings.