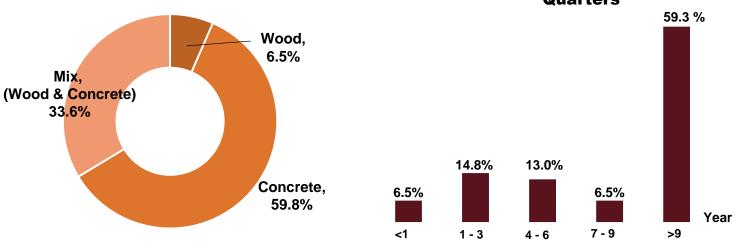

## OVERVIEW

- □ This survey is conducted to measure the impact of floods in terms of categories of damages as well as the value of damages and losses for affected areas.
- □ The information is obtained from the individuals and small businesses through phone calls, face-to-face interviews and online on 7th January 2022.
- Kampung Sungai Serai is one of the most affected areas in Hulu Langat District, Selangor due to floods on 18th December 2021.