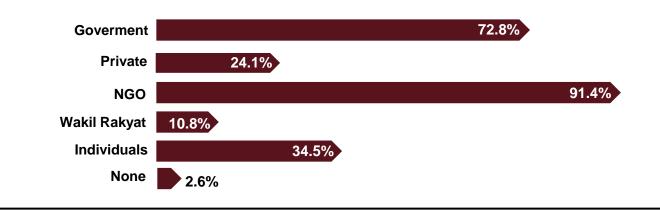

#### Corporate Social Responsibility (CSR) Assistance Received\*\*

#### Types of Assistance Required\*\*

\*\*Note: Respondents can answer more than one type of Corporate Social Responsibility (CSR) assistance received or types of assistance required.

0)