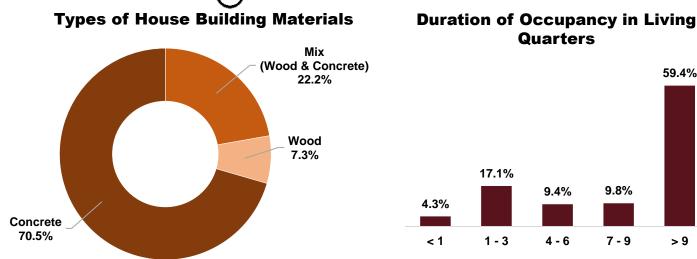

#### **Employment Status**

59.4%

> 9

Year

9.8%

7 - 9

#### LIVING QUARTERS PROFILE 3

**EFFECTS OF DAMAGE DUE TO FLOODS** 4