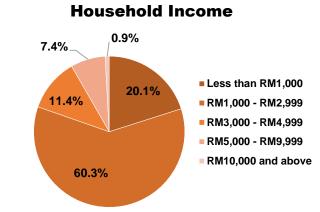

cted areas.
- □ The information is obtained from the individuals through face-to-face interviews from 18<sup>th</sup> to 24<sup>th</sup> January 2022.
- □ Mentakab is the affected area in district of Temerloh, Pahang due to floods on 18<sup>th</sup> December 2021.



MAP OF SURVEY AREA: MENTAKAB, PAHANG



\*Note: The presented analysis is based on respondents who participated in this survey and cannot be generalized to represent the overall views of flood victims in Mentakab, Pahang. It should be interpreted with caution to assess the impact of floods and not as an official statistics. However, it can be used to support in reflecting the current flood situation in Mentakab, Pahang. DOSM is not responsible on any implications of using the statistics.









#### **Employment Status**





59.4%

> 9

Year

9.8%

7 - 9

#### LIVING QUARTERS PROFILE 3



**EFFECTS OF DAMAGE DUE TO FLOODS** 4

#### **Maximum Level of Floods Entering** the Living Quarters





2



0)



**Emergency Savings Value** 



Types of Emergency Savings\*\*



\*\*Note: Respondents can answer more than one type of emergency savings.

4

#### **Duration Period for Returning to Normal Life**



#### Corporate Social Responsibility (CSR) Assistance Received\*\*



#### **Government Aid Recipients** (Asnaf, Baitulmal, TEKUN and others)

#### Types of Assistance Required\*\*





\*\*Note: Respondents can answer more than one type of Corporate Social Responsibility (CSR) assistance received or types of assistance required.

0)