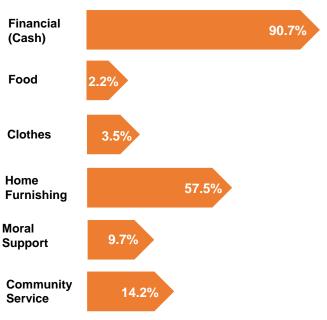

#### Types of Assistance Required\*\*

\*\*Note: Respondents can answer more than one type of Corporate Social Responsibility (CSR) assistance received or types of assistance required.

0)