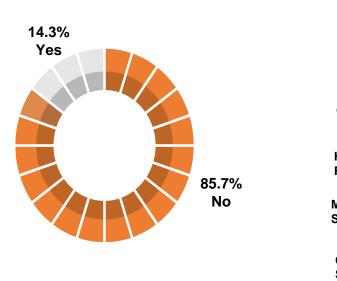

as an official statistics. However, it can be used to support in reflecting the current flood situation in Mentakab, Pahang. DOSM is not responsible on any implications of using the statistics.









#### **Employment Status**





59.4%

> 9

Year

9.8%

7 - 9

#### LIVING QUARTERS PROFILE 3



**EFFECTS OF DAMAGE DUE TO FLOODS** 4

#### **Maximum Level of Floods Entering** the Living Quarters





2



0)



**Emergency Savings Value** 



Types of Emergency Savings\*\*



\*\*Note: Respondents can answer more than one type of emergency savings.

4

#### **Duration Period for Returning to Normal Life**



#### Corporate Social Responsibility (CSR) Assistance Received\*\*



#### **Government Aid Recipients** (Asnaf, Baitulmal, TEKUN and others)

#### Types of Assistance Required\*\*





\*\*Note: Respondents can answer more than one type of Corporate Social Responsibility (CSR) assistance received or types of assistance required.

0)