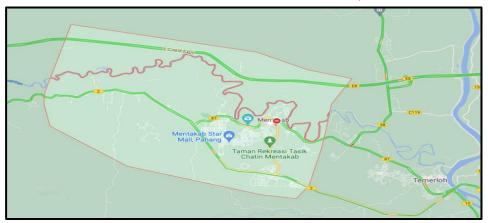

MAP OF SURVEY AREA: MENTAKAB, PAHANG

\*Note: The presented analysis is based on respondents who participated in this survey and cannot be generalized to represent the overall views of flood victims in Mentakab, Pahang. It should be interpreted with caution to assess the impact of floods and not as an official statistics. However, it can be used to support in reflecting the current flood situation in Mentakab, Pahang. DOSM is not responsible on any implications of using the statistics.