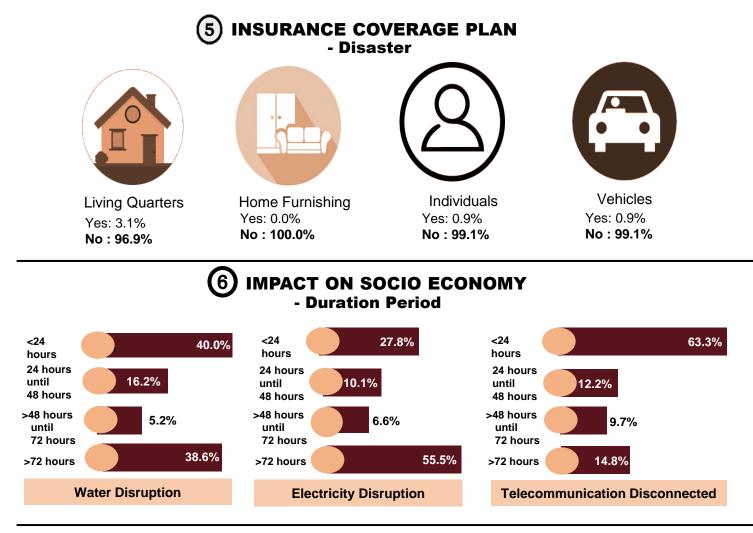

ea in district of Temerloh, Pahang due to floods on 18<sup>th</sup> December 2021.



MAP OF SURVEY AREA: MENTAKAB, PAHANG



\*Note: The presented analysis is based on respondents who participated in this survey and cannot be generalized to represent the overall views of flood victims in Mentakab, Pahang. It should be interpreted with caution to assess the impact of floods and not as an official statistics. However, it can be used to support in reflecting the current flood situation in Mentakab, Pahang. DOSM is not responsible on any implications of using the statistics.









#### **Employment Status**





59.4%

> 9

Year

9.8%

7 - 9

#### LIVING QUARTERS PROFILE 3



**EFFECTS OF DAMAGE DUE TO FLOODS** 4

#### **Maximum Level of Floods Entering** the Living Quarters





2



0)



**Emergency Savings Value** 



Types of Emergency Savings\*\*



\*\*Note: Respondents can answer more than one type of emergency savings.

4

#### **Duration Period for Returning to Normal Life**



#### Corporate Social Responsibility (CSR) Assistance Received\*\*



#### **Government Aid Recipients** (Asnaf, Baitulmal, TEKUN and others)

#### Types of Assistance Required\*\*





\*\*Note: Respondents can answer more than one type of Corporate Social Responsibility (CSR) assistance received or types of assistance required.

0)