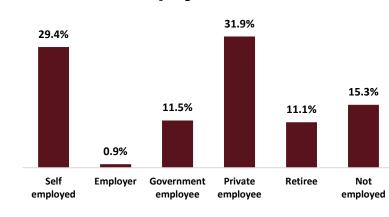

fected areas.
- □ The information is obtained from the individuals through face-to-face interviews from 18<sup>th</sup> to 24<sup>th</sup> January 2022.
- □ Mentakab is the affected area in district of Temerloh, Pahang due to floods on 18<sup>th</sup> December 2021.



MAP OF SURVEY AREA: MENTAKAB, PAHANG



\*Note: The presented analysis is based on respondents who participated in this survey and cannot be generalized to represent the overall views of flood victims in Mentakab, Pahang. It should be interpreted with caution to assess the impact of floods and not as an official statistics. However, it can be used to support in reflecting the current flood situation in Mentakab, Pahang. DOSM is not responsible on any implications of using the statistics.









#### **Employment Status**





59.4%

> 9

Year

9.8%

7 - 9

#### LIVING QUARTERS PROFILE 3



**EFFECTS OF DAMAGE DUE TO FLOODS** 4

#### **Maximum Level of Floods Entering** the Living Quarters





2



0)



**Emergency Savings Value** 



Types of Emergency Savings\*\*



\*\*Note: Respondents can answer more than one type of emergency savings.

4

#### **Duration Period for Returning to Normal Life**



#### Corporate Social Responsibility (CSR) Assistance Received\*\*



#### **Government Aid Recipients** (Asnaf, Baitulmal, TEKUN and others)

#### Types of Assistance Required\*\*





\*\*Note: Respondents can answer more than one type of Corporate Social Responsibility (CSR) assistance received or types of assistance required.

0)