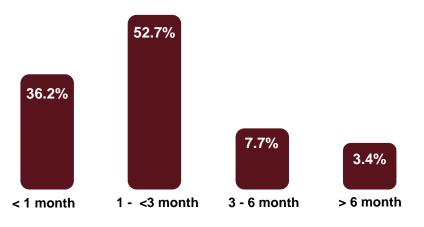

this survey and cannot be generalized to represent the overall views of flood victims in Mentakab, Pahang. It should be interpreted with caution to assess the impact of floods and not as an official statistics. However, it can be used to support in reflecting the current flood situation in Mentakab, Pahang. DOSM is not responsible on any implications of using the statistics.









#### **Employment Status**





59.4%

> 9

Year

9.8%

7 - 9

#### LIVING QUARTERS PROFILE 3



**EFFECTS OF DAMAGE DUE TO FLOODS** 4

#### **Maximum Level of Floods Entering** the Living Quarters





2



0)



**Emergency Savings Value** 



Types of Emergency Savings\*\*



\*\*Note: Respondents can answer more than one type of emergency savings.

4

#### **Duration Period for Returning to Normal Life**



#### Corporate Social Responsibility (CSR) Assistance Received\*\*



#### **Government Aid Recipients** (Asnaf, Baitulmal, TEKUN and others)

#### Types of Assistance Required\*\*





\*\*Note: Respondents can answer more than one type of Corporate Social Responsibility (CSR) assistance received or types of assistance required.

0)