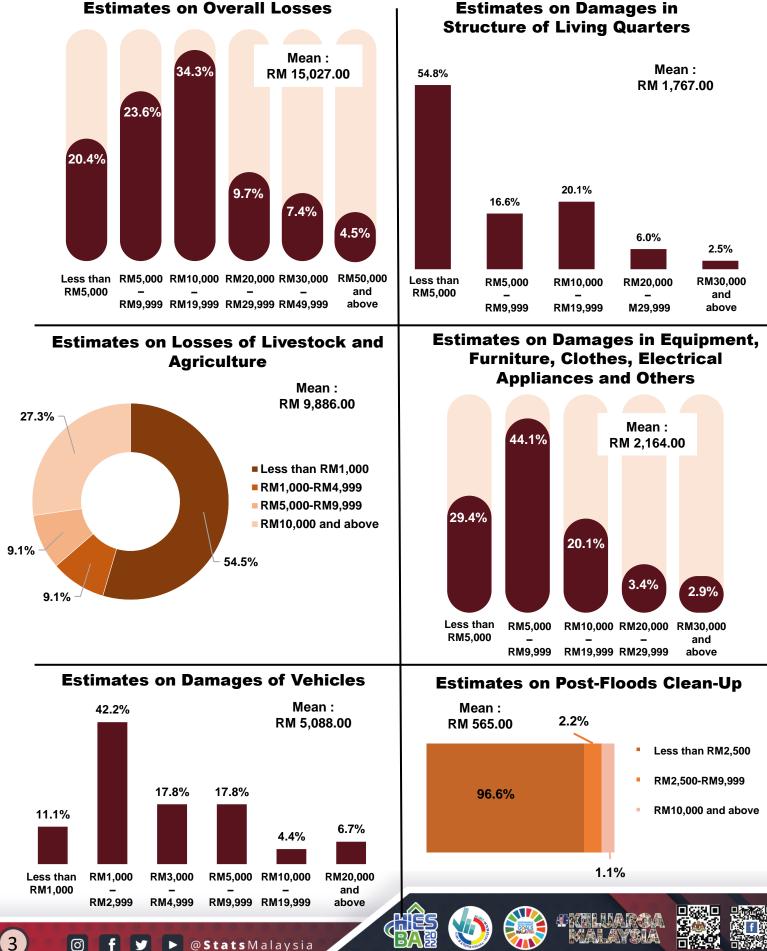

ted area in district of Temerloh, Pahang due to floods on 18<sup>th</sup> December 2021.



MAP OF SURVEY AREA: MENTAKAB, PAHANG



\*Note: The presented analysis is based on respondents who participated in this survey and cannot be generalized to represent the overall views of flood victims in Mentakab, Pahang. It should be interpreted with caution to assess the impact of floods and not as an official statistics. However, it can be used to support in reflecting the current flood situation in Mentakab, Pahang. DOSM is not responsible on any implications of using the statistics.









#### **Employment Status**





59.4%

> 9

Year

9.8%

7 - 9

#### LIVING QUARTERS PROFILE 3



**EFFECTS OF DAMAGE DUE TO FLOODS** 4

#### **Maximum Level of Floods Entering** the Living Quarters





2



0)



**Emergency Savings Value** 



Types of Emergency Savings\*\*



\*\*Note: Respondents can answer more than one type of emergency savings.

4

#### **Duration Period for Returning to Normal Life**



#### Corporate Social Responsibility (CSR) Assistance Received\*\*



#### **Government Aid Recipients** (Asnaf, Baitulmal, TEKUN and others)

#### Types of Assistance Required\*\*





\*\*Note: Respondents can answer more than one type of Corporate Social Responsibility (CSR) assistance received or types of assistance required.

0)