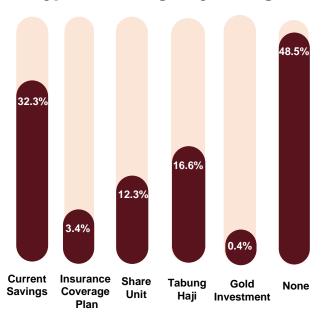

#### **Maximum Level of Floods Entering** the Living Quarters

2

0)

**Emergency Savings Value** 

Types of Emergency Savings\*\*

\*\*Note: Respondents can answer more than one type of emergency savings.

4