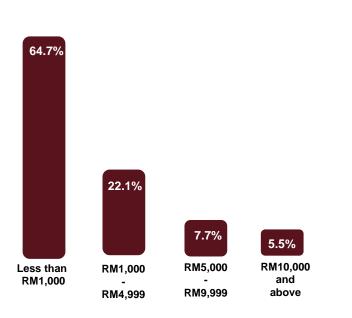

#### **Maximum Level of Floods Entering** the Living Quarters

2

0)

**Emergency Savings Value** 

Types of Emergency Savings\*\*

\*\*Note: Respondents can answer more than one type of emergency savings.

4