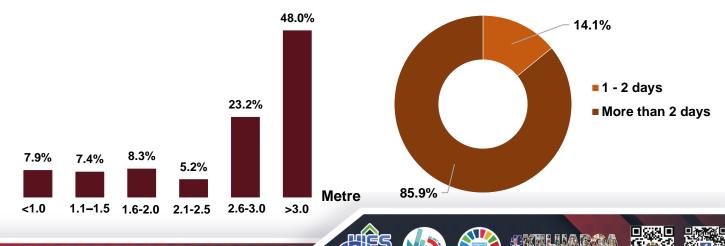

#### **Maximum Level of Floods Entering** the Living Quarters

2

0)

**Emergency Savings Value** 

Types of Emergency Savings\*\*

\*\*Note: Respondents can answer more than one type of emergency savings.

4