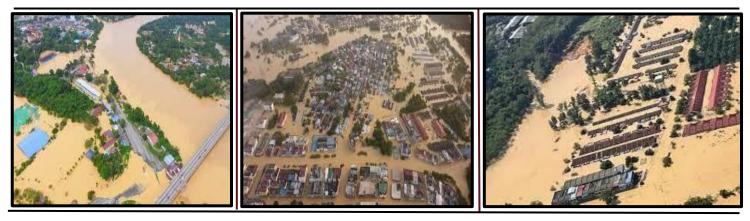

# 

- □ This survey is conducted to measure the impact of floods in terms of categories of damages as well as the value of damages and losses for affected areas.
- □ The information is obtained from the individuals through face-to-face interviews from 18<sup>th</sup> to 24<sup>th</sup> January 2022.
- □ Mentakab is the affected area in district of Temerloh, Pahang due to floods on 18<sup>th</sup> December 2021.